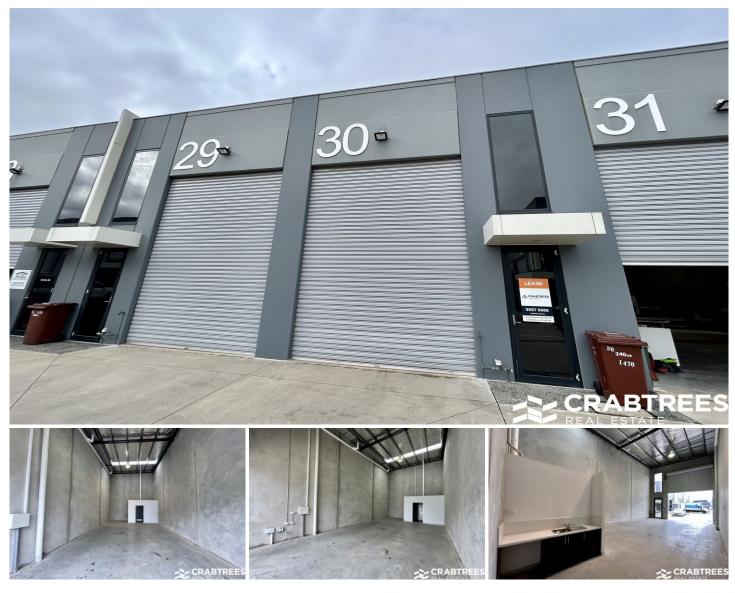

## 30/1470 Ferntree Gully Road Knoxfield VIC

Crabtrees Real Estate are pleased to offer for Lease this well presented warehouse located within the popular Industria Knoxfield development.

Located just off Ferntree Gully Road and offering incredible connectivity to greater Melbourne, join high profile neighbours including Bunnings, Decathlon, McDonalds and Jetts Fitness.

Key Features:

- + High clearance warehouse of 82 sqm\*
- + Well appointed amenities including kitchenette with stone bench tops
- + Motorised container height roller door
- + 2 allocated car spaces
- + Secure and gated complex positioned moments from

Price

2 🚘

- Building Size : 82 sqm View
- : \$18,500 pa net
  - - : https://www.crabtrees.com.au/lease/vic/ east/knoxfield/commercial/industrial/769 5789

Luke Pitcher (03) 95678888

**Christos Spanos** (03) 95678888