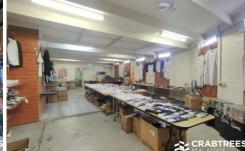

## Key Features:

- + Total building area 1,800sqm\*
- + Includes air conditioned office 75sqm\*
- + Internal warehouse height up to 6.2m
- + Dual electric roller door access

Price : \$175,000 pa Building Size : 1800 sqm