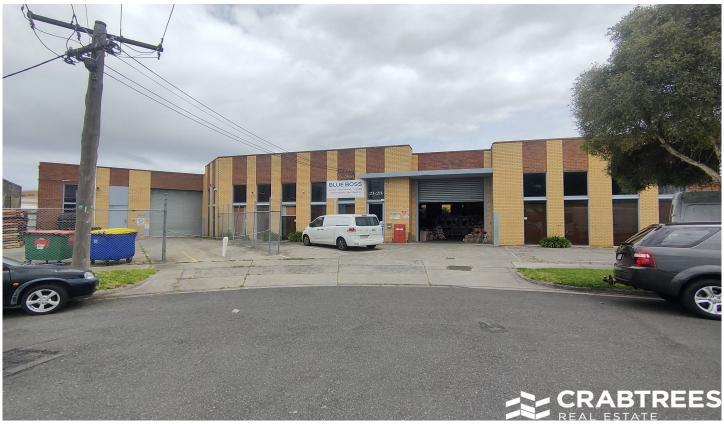

## 21-23 Nellbern Road Moorabbin VIC

Crabtrees Real Estate are pleased to offer 21-23 Nellbern Road, Moorabbin for Lease.

Set in the heart of Moorabbin's industrial precinct, this clear span warehouse provides excellent internal height and space, with dual electric roller door access plus additional fenced hardstand area.

Located moments from major arterials including Warrigal Road, South Road and the Dingley Bypass.

## Key Features:

- + Total building area 1,800sqm\*
- + Includes air conditioned office 75sqm\*
- + Internal warehouse height up to 6.2m
- + Dual electric roller door access

Price : \$175,000 pa Building Size : 1800 sqm