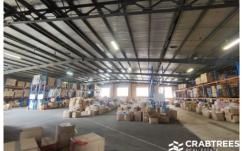

## 21-23 Nellbern Road Moorabbin VIC

Crabtrees Real Estate are pleased to offer 21-23 Nellbern Road, Moorabbin for Lease.

Set in the heart of Moorabbin's industrial precinct, this clear span warehouse provides excellent internal height and space, with dual electric roller door access plus additional fenced hardstand area.

## Key Features:

- + Total building area 1,800sqm\*
- + Includes air conditioned office 75sqm\*
- + Internal warehouse height up to 6.2m
- + Dual electric roller door access

Price : \$175,000 pa Building Size : 1800 sqm