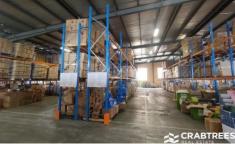

## 21-23 Nellbern Road Moorabbin VIC

Crabtrees Real Estate are pleased to offer 21-23 Nellbern Road, Moorabbin for Lease.

Set in the heart of Moorabbin's industrial precinct, this clear span warehouse provides excellent internal height and space, with dual electric roller door access plus additional fenced hardstand area.

## Key Features:

- + Total building area 1,800sqm\*
- + Includes air conditioned office 75sqm\*
- + Internal warehouse height up to 6.2m
- + Dual electric roller door access

Price : \$175,000 pa Building Size : 1800 sqm