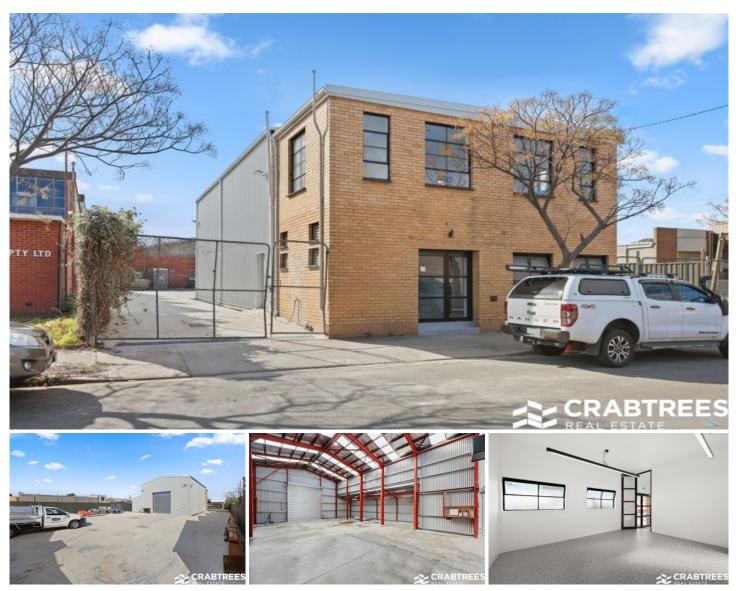

## 19 Manton Road Oakleigh South VIC

Crabtrees Real Estate are pleased to offer for Lease 19 Manton Road, Oakleigh South.

The property presents as a newly refurbished 260 sqm office/warehouse, located within the highly sought after Oakleigh South Industrial precinct, with a valuable and concrete and secure yard of 514 sqm

## **Property Features:**

- + Newly refurbished 260 sqm total building area
- + 180 sqm warehouse
- + Renovated air-conditioned 80 sqm office and amenities over two levels
- + Wired for data, camera and alarm

Price : UNDER OFFER!

**Building Size**: 260 sqm **Land Size**: 733 sqm

View : https://www.crabtrees.com.au/lease/vic/

south-east/oakleigh-south/commercial/in

dustrial/7705361

Pana Kritikos (03) 95678888

**Christos Spanos** (03) 95678888