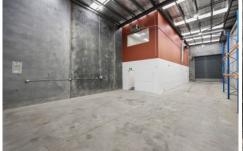

## 12/2-4 Sarton Road Clayton VIC

Crabtrees Real Estate are delighted to offer Unit 12/2-4 Sarton Road, Clayton for sale via Public Auction on Thursday 5th October at 1pm.

Situated in the tightly held and sought after Clayton industrial precinct, this modern office/warehouse of 280 sqm is located in a premium position, offering a terrific opportunity for all owner occupiers, to be sold with Vacant Possession.

The property has 7 metre Internal warehouse clearance, brand new sky lights installed and is located within close proximity to Wellington Road, Blackburn Road, Springvale Road, Princes Highway and the Monash (M1) Freeway.