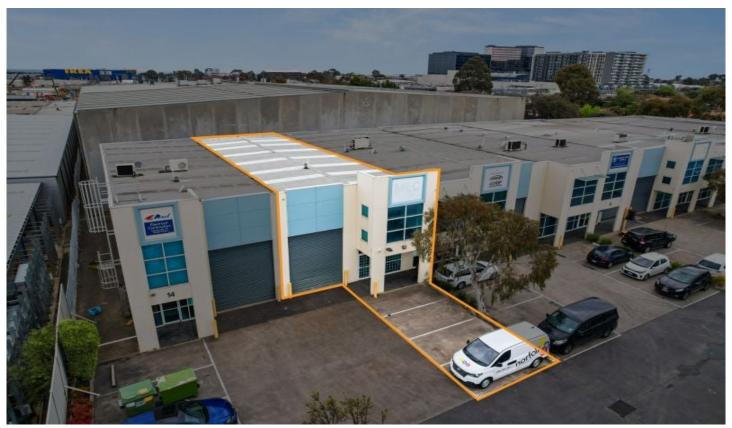

## 12/2-4 Sarton Road Clayton VIC

Crabtrees Real Estate are delighted to offer Unit 12/2-4 Sarton Road, Clayton for sale via Public Auction on Thursday 5th October at 1pm.

Situated in the tightly held and sought after Clayton industrial precinct, this modern office/warehouse of 280 sqm is located in a premium position, offering a terrific opportunity for all owner occupiers, to be sold with Vacant Possession.

The property has 7 metre Internal warehouse clearance, brand new sky lights installed and is located within close proximity to Wellington Road, Blackburn Road, Springvale Road, Princes Highway and the Monash (M1) Freeway.