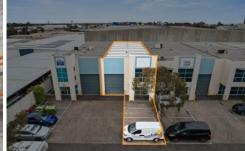

## 12/2-4 Sarton Road Clayton VIC

Crabtrees Real Estate are delighted to offer Unit 12/2-4 Sarton Road, Clayton for sale via Public Auction on Thursday 5th October at 1pm.

Situated in the tightly held and sought after Clayton industrial precinct, this modern office/warehouse of 280 sqm is located in a premium position, offering a terrific opportunity for all owner occupiers, to be sold with Vacant Possession.

The property has 7 metre Internal warehouse clearance, brand new sky lights installed and is located within close proximity to Wellington Road, Blackburn Road, Springvale Road, Princes Highway and the Monash (M1) Freeway.