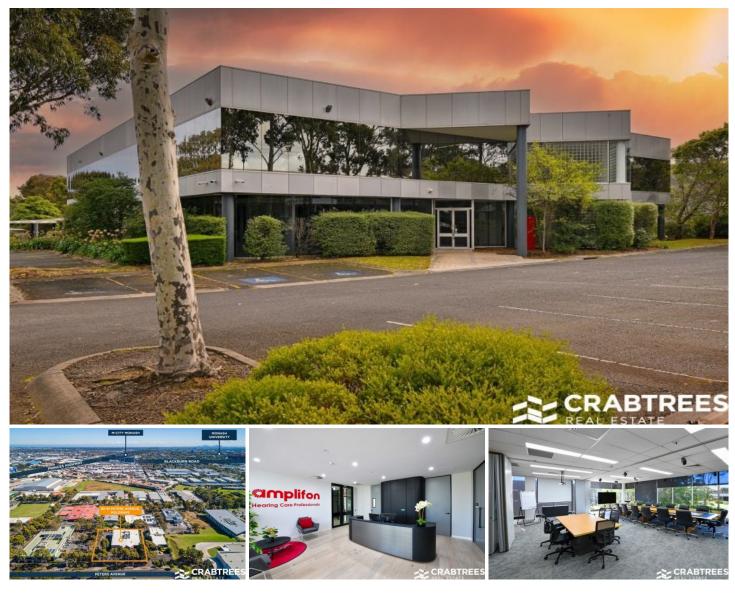

## 89-91 Peters Avenue Mulgrave VIC

Crabtrees Real Estate are excited to offer to the market for Lease 89-91 Peters Avenue, Mulgrave.

Located in Melbourne's South-East, Mulgrave is home to many well-known corporates: Nissan, BMW, Mazda, ADP, Carlisle Homes, Bristol Myers Squibb, GS1 & K-Mart.

89-91 Peters Avenue, Mulgrave is conveniently located minutes from the Monash Freeway, Princes Highway and EastLink.

Key features include:

- + Standalone office building of 2,251sqm\*
- + Recently refurbished with high quality amenities
- + High quality IT set up with wi-fi routers

+ Mix of open plan, executive offices, boardrooms, meeting rooms and ancillary work areas

: CONTACT AGENT Price Building Size : 2251 sqm

View

: https://www.crabtrees.com.au/lease/vic/ east/mulgrave/commercial/offices/77070 69