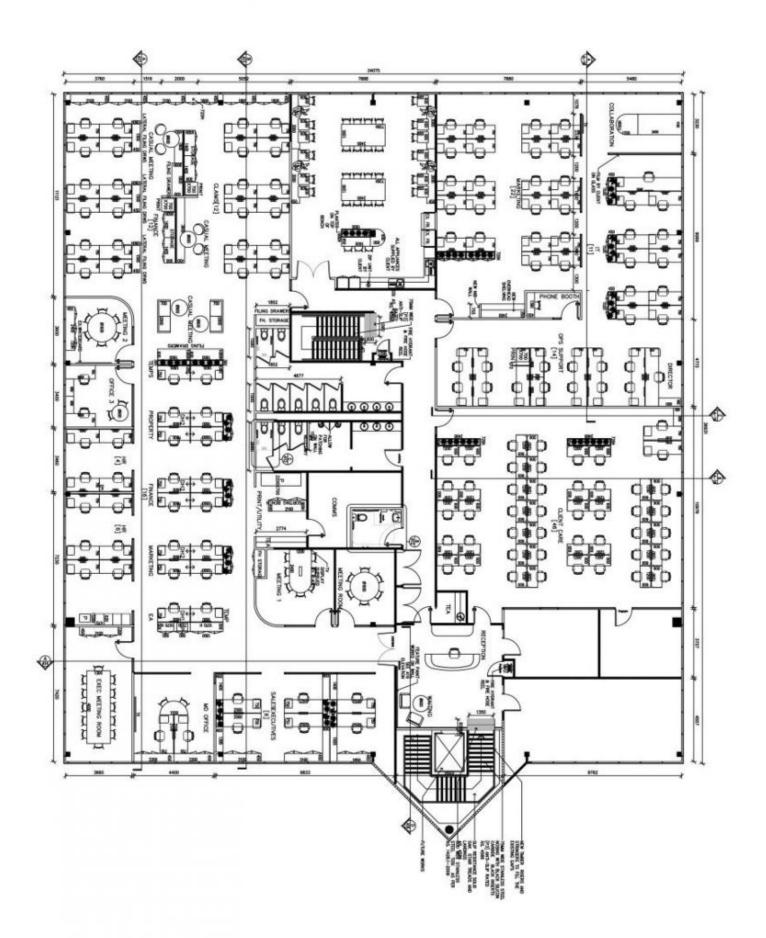

+ Mix of open plan, executive offices, boardrooms, meeting rooms and ancillary work areas

: CONTACT AGENT Price Building Size : 2251 sqm

View

: https://www.crabtrees.com.au/lease/vic/ east/mulgrave/commercial/offices/77070 69