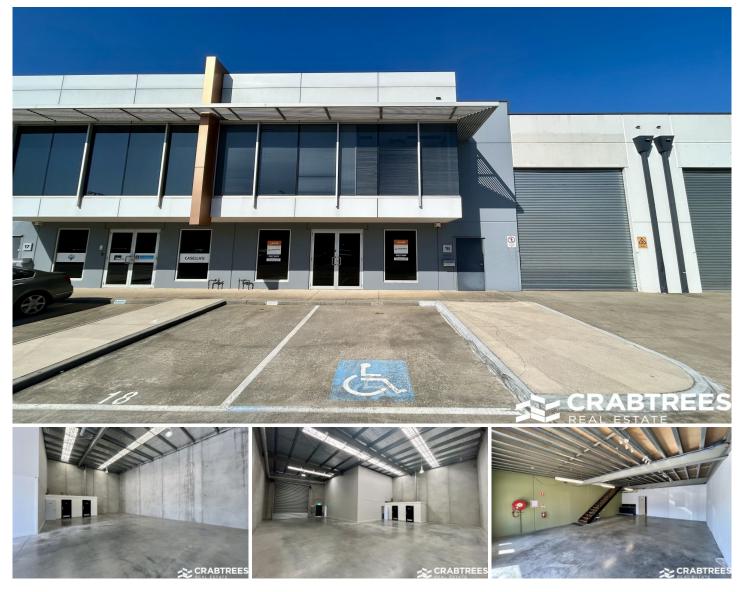

## 18/35 Dunlop Road Mulgrave VIC

Crabtrees are pleased to offer Unit 18/35 Dunlop Road Mulgrave for Lease. This modern office and warehouse facility of 390 sqm provides a versatile premises in one of Mulgrave's most sought after industrial precincts.

With excellent access to major arterial roads such as Springvale Road, Princes Highway, M1 Freeway and Ferntree Gully Road, the property also features:

- + Light bright first floor offices
- + Heating and cooling
- + Great natural light
- + Clear span warehouse
- + Great warehouse height
- + Container height roller door
- + Male and Female toilets
- + On-site car parking

: CONTACT AGENT Price

View

- Building Size : 390 sqm
  - - : https://www.crabtrees.com.au/lease/vic/ east/mulgrave/commercial/industrial/771 2616

**Christos Spanos** (03) 95678888

**Gavin Dumas** (03) 95678888