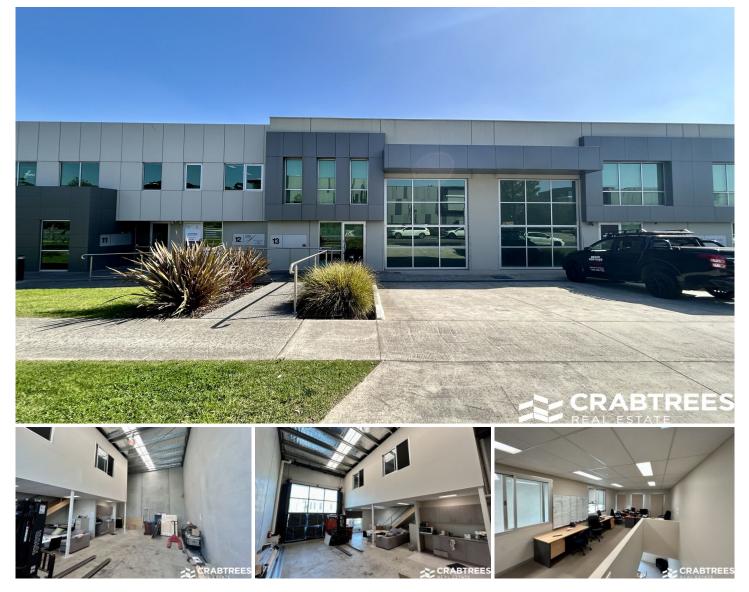

## 13/5 Enterprise Drive Rowville VIC

Crabtrees Real Estate is pleased to offer for Lease 13/5 Enterprise Drive, Rowville.

Situated in the Momentum Business Park, positioned only moments from Stud Road and within close proximity to major arterials including EastLink, Wellington Road and Ferntree Gully Road, this A-grade facility offers excellent connectivity to greater Melbourne.

## Key Features:

- + 54sqm mezzanine office with air-conditioning
- + Glass tilt panel roller door
- + Superb kitchen and bathroom amenities
- + Two (2) allocated car spaces

Crabtrees Real Estate is built on history, reputation and expertise.