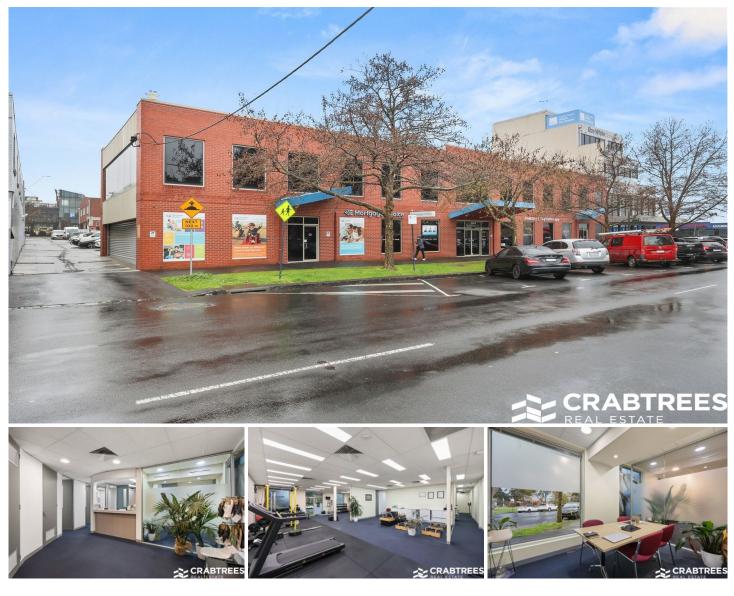

## 2/162 Drummond Street Oakleigh VIC

Crabtrees Real Estate are pleased to offer 2/162 Drummond Street, Oakleigh for PRIVATE SALE.

This prime ground floor office/showroom of 210 sqm\* features:

- + Fantastic natural light and external window signage
- + Rare strata offering in Oakleigh
- + Metres to the thriving Atherton Road Shopping strip
- + The property is being offered with an existing fit-out
- + Secure parking for one car

+ Close proximity to Eaton Mall, Oakleigh Central and Oakleigh Railway Station

Crabtrees Real Estate is built on history, reputation and expertise.