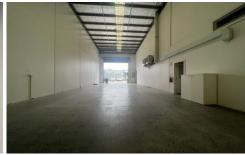

With high quality offices and a clear span functional warehouse this prime versatile premises provides high quality accommodation in a blue chip location.

## Features:

- + Total building area of 525 sqm\*
- + Eleven (11) car spaces
- + Dual level offices a mix of executive offices and open plan work areas
- + Offices are air conditioned with great natural light
- + Container height roller door access to clear span warehouse