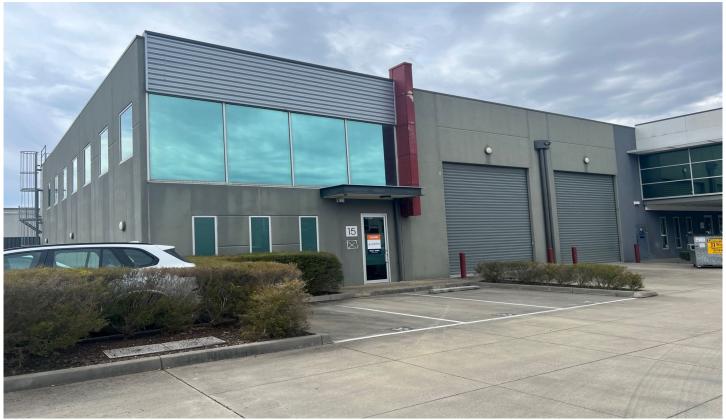

## 15/45 Normanby Road Notting Hill VIC

Crabtrees Real Estate are pleased to offer Unit 15/45 Normanby Road Notting Hill for Lease, a modern office warehouse with a total area of approximately 525 sqm.

With high quality offices and a clear span functional warehouse this prime versatile premises provides high quality accommodation in a blue chip location.

## Features:

- + Total building area of 525 sqm\*
- + Eleven (11) car spaces
- + Dual level offices a mix of executive offices and open plan work areas
- + Offices are air conditioned with great natural light
- + Container height roller door access to clear span warehouse