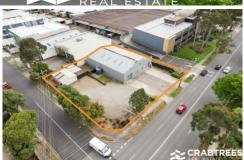

## ++ RARE FREEHOLD LAND & WAREHOUSE ++

An opportunity like this is not to be missed. The property comprises of a double fronted corner land holding of 1,456 sqm with a refurbished office/warehouse of 390 sqm.

Situated on busy Huntingdale Road, this tremendous site boasts 75 metre frontage and un-matched exposure for your business.

## Property features:

- + 1,456 sqm corner land holding
- + Refurbished 390 sqm office/warehouse
- + Ample on-site car park

Price : CONTACT AGENT

**Building Size**: 390 sqm **Land Size**: 1456 sqm

View: https://www.crabtrees.com.au/lease/vic/