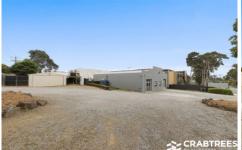

## ++ RARE FREEHOLD LAND & WAREHOUSE ++

An opportunity like this is not to be missed. The property comprises of a double fronted corner land holding of 1,456 sqm with a refurbished office/warehouse of 390 sqm.

## Property features:

- + 1,456 sqm corner land holding
- + Refurbished 390 sqm office/warehouse
- + Ample on-site car park

Price : CONTACT AGENT

**Building Size**: 390 sqm **Land Size**: 1456 sqm

View: https://www.crabtrees.com.au/lease/vic/