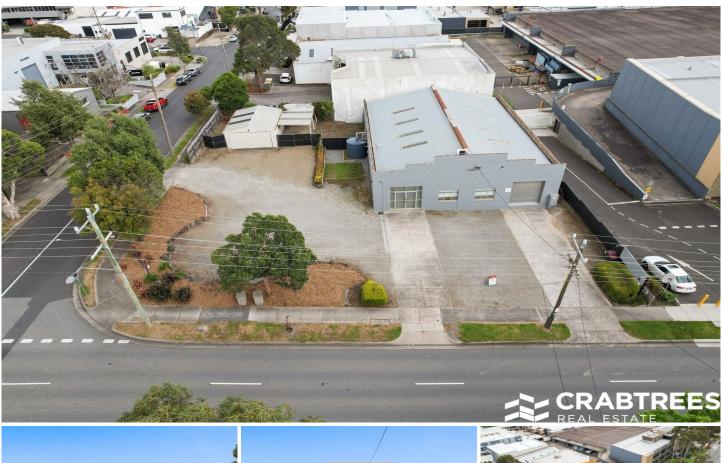

## ++ RARE FREEHOLD LAND & WAREHOUSE ++

An opportunity like this is not to be missed. The property comprises of a double fronted corner land holding of 1,456 sqm with a refurbished office/warehouse of 390 sqm.

Situated on busy Huntingdale Road, this tremendous site boasts 75 metre frontage and un-matched exposure for your business.

## Property features:

- + 1,456 sqm corner land holding
- + Refurbished 390 sqm office/warehouse
- + Ample on-site car park

Price : CONTACT AGENT

**Building Size**: 390 sqm **Land Size**: 1456 sqm

View: https://www.crabtrees.com.au/lease/vic/