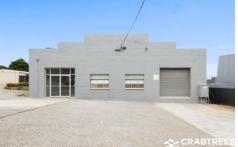

## ++ RARE FREEHOLD LAND & WAREHOUSE ++

An opportunity like this is not to be missed. The property comprises of a double fronted corner land holding of 1,456 sqm with a refurbished office/warehouse of 390 sqm.

## Property features:

- + 1,456 sqm corner land holding
- + Refurbished 390 sqm office/warehouse
- + Ample on-site car park

Price : CONTACT AGENT

**Building Size**: 390 sqm **Land Size**: 1456 sqm

View: https://www.crabtrees.com.au/lease/vic/