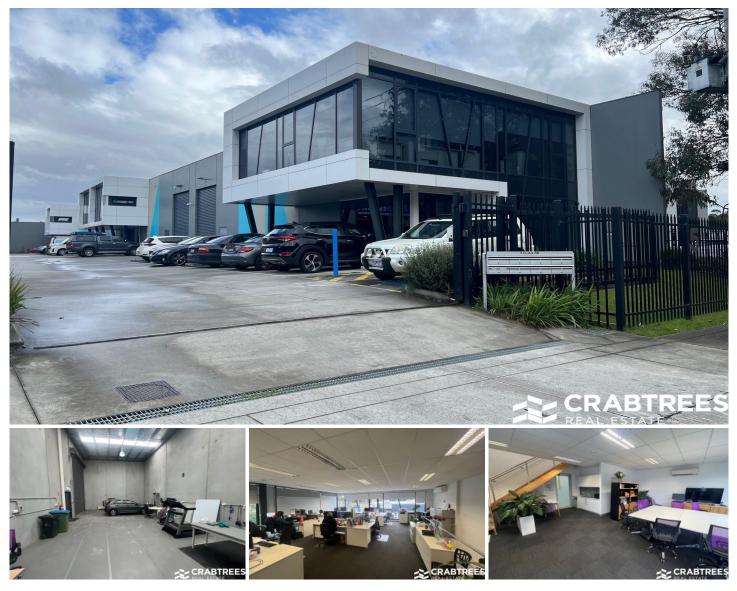

## 1/5 Oban Road Ringwood VIC

Crabtrees Real Estate are pleased to offer 1/5 Oban Road, Ringwood for LEASE. Situated just off Maroondah Highway, this office/warehouse comprises of a total area of 282 sqm, along with six designated car spaces.

Proudly positioned at the front of a modern complex and only a few years young, the property is easily accessible via key arterials including Maroondah Highway, and EASTLINK and within close proximity to the Ringwood Railway Station and Eastland Shopping Centre.

Key Features:

- + Total Warehouse of 114 sqm
- + Office/Showroom across 2-levels of 168 sqm
- + Dual Kitchen/Bathroom amenities
- + Six (6) designated car spaces
- + Securely gated

6 🚘

Price

: CONTACT AGENT