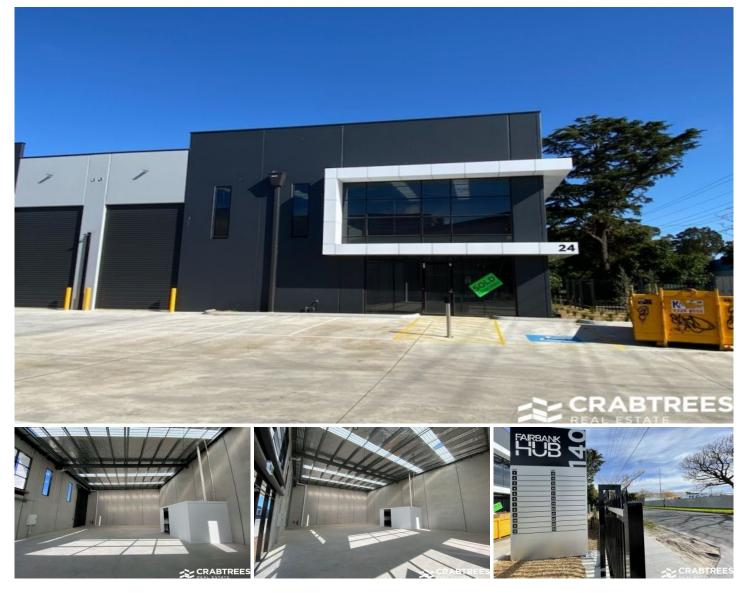

## 24/140 Fairbank Road Clayton South VIC

Crabtrees Real Estate are excited to offer for Lease Unit 24/140 Fairbank Road, Clayton South.

Located on Fairbank Road with excellent access to Clayton Road, Westall Road and Centre Road providing almost immediate access to Clayton Shopping Strip and Clayton Railway Station.

Features Include:

- + Total building area: 231 sqm\*
- + Motorised roller door access
- + 7 metre\* high internal ceiling
- + Unisex disabled toilets
- + (4) allocated car parking spaces
- + Securely fenced and gated
- + Three (3) phase power