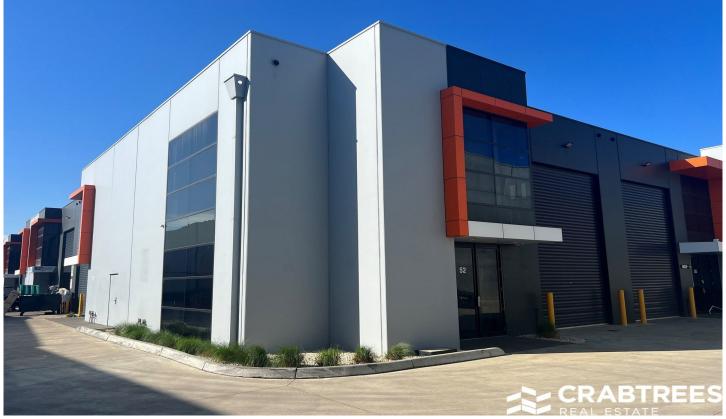

## 52 Axis Crescent Dandenong South VIC

Crabtrees Real Estate is pleased to present to the market for Lease Unit 52 Axis Crescent, Dandenong South.

Located within the award winning and master planned Logis Dandenong Estate, this well presented facility provides occupiers with immediate access to Greens Road and the EastLink interchange.

## Features:

- + High clearance warehousing of 130 sqm\*
- + Quality office area of 80 sqm\*
- + Ample allocated car parks
- + Container height roller shutter door
- + An impressive corporate façade

Crabtrees Real Estate is built on history, reputation and