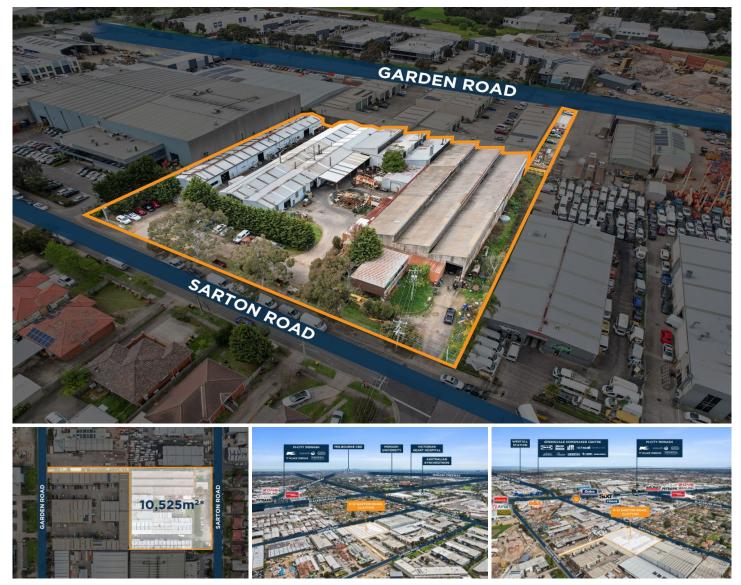

## 8-12 Sarton Road Clayton VIC

Crabtrees Real Estate are proud to offer 8-12 Sarton Road Clayton for sale by Expressions of Interest (EOI) closing Wednesday 1st November @ 4pm.

With a total land area of 10,525 sqm and dual street access, 8-12 Sarton Road Clayton is positioned centrally within the Monash National Employment and Innovation Precinct and is to be sold with holding income and a plethora of future opportunities for the successful purchaser.

- : CONTACT AGENT
- : 10525 sqm
- : https://www.crabtrees.com.au/sale/vic/e ast/clayton/commercial/industrial/77266

**Gavin Dumas** (03) 95678888

**Chris McKenzie** (03) 95678888