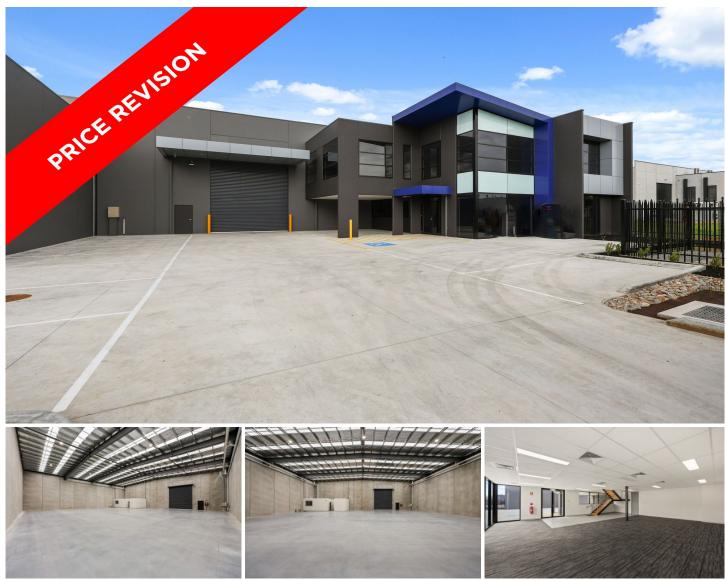

## 7 Bass Court Keysborough VIC

Crabtrees Real Estate in conjunction with Just Commercial are pleased to present to market for Lease 7 Bass Court, Keysborough.

Available to occupy immediately, facilities like this are often sought but rarely found and this is truly a rare opportunity to secure a modern and versatile freehold premises in one of Melbourne's premier suburban locations.

Major Property Highlights:

- + Total land area of 1,354 sqm\*
- + Total building area of 1,032sqm\*
- + Office area of 269sqm\*
- + Warehouse area of 763sqm\*
- + Internal warehouse clearance up to 9m\*
- + Container height access roller door with Canopy

Price Land Size

View

- Building Size : 1032 sqm
  - : 1354 sqm

: CONTACT AGENT

: https://www.crabtrees.com.au/lease/vic/ south-east/keysborough/commercial/ind ustrial/7729483

Joe Monea (03) 95678888

**Grant Tishler** (03) 95678888