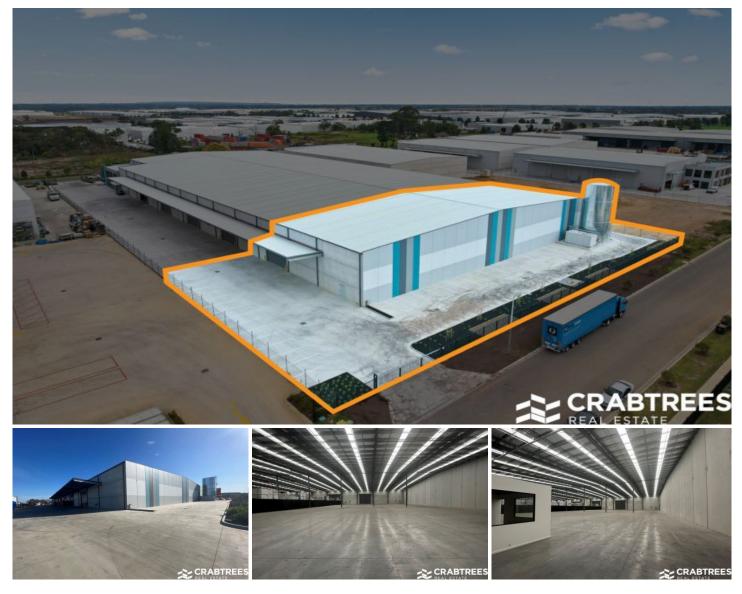

## Rear of 115 Colemans Road Dandenong South VIC

Crabtrees Real Estate are pleased to offer Rear of 115 Colemans Road, Dandenong South to market for LEASE.

The property presents as the perfect overflow storage solution offering quality warehouse space for the incoming occupier.

**Property Features:** 

- + Total building area: 2,342sqm\*
- + High internal warehouse clearance
- + Large cubic capacity
- + Neat office/amenities

Price : \$266,000 pa Building Size : 2342 sqm

View

: https://www.crabtrees.com.au/lease/vic/ south-east/dandenong-south/commercia l/industrial/7738378