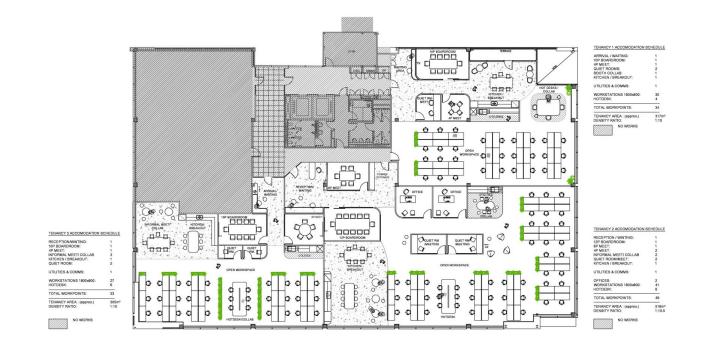

The business park is conveniently positioned on the corner of Springvale Road and Monash Freeway providing excellent connectivity to the CBD and eastern suburbs.

Areas available Ground floor: 395sqm & 512 Level 2A: 871sqm