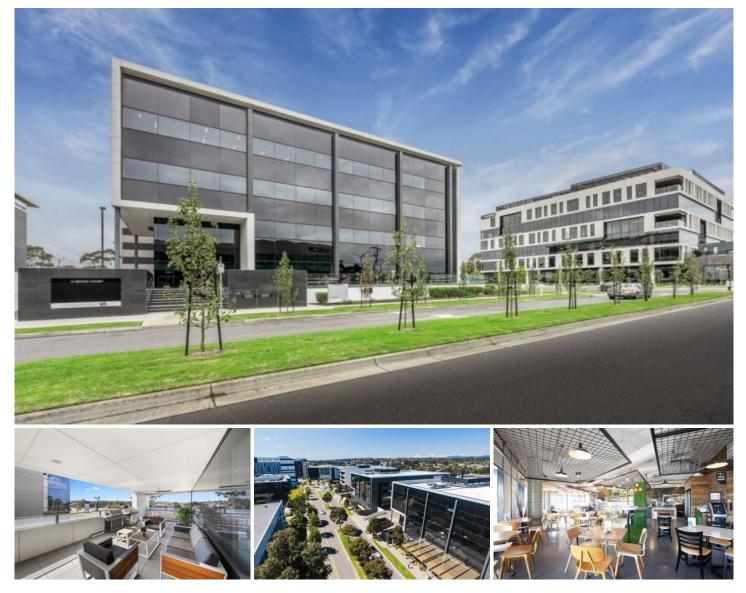

## **6 Nexus Court Mulgrave VIC**

Positioned at the entrance to Nexus Corporate Park, 6 Nexus Court provides a rare opportunity to occupy your own building with unbeatable signage exposure. This office is fully fitted and ready to occupy!

The business park is conveniently positioned on the corner of Springvale Road and Monash Freeway providing excellent connectivity to the CBD and eastern suburbs.

Areas available Ground floor: 395sqm & 512 Level 2A: 871sqm