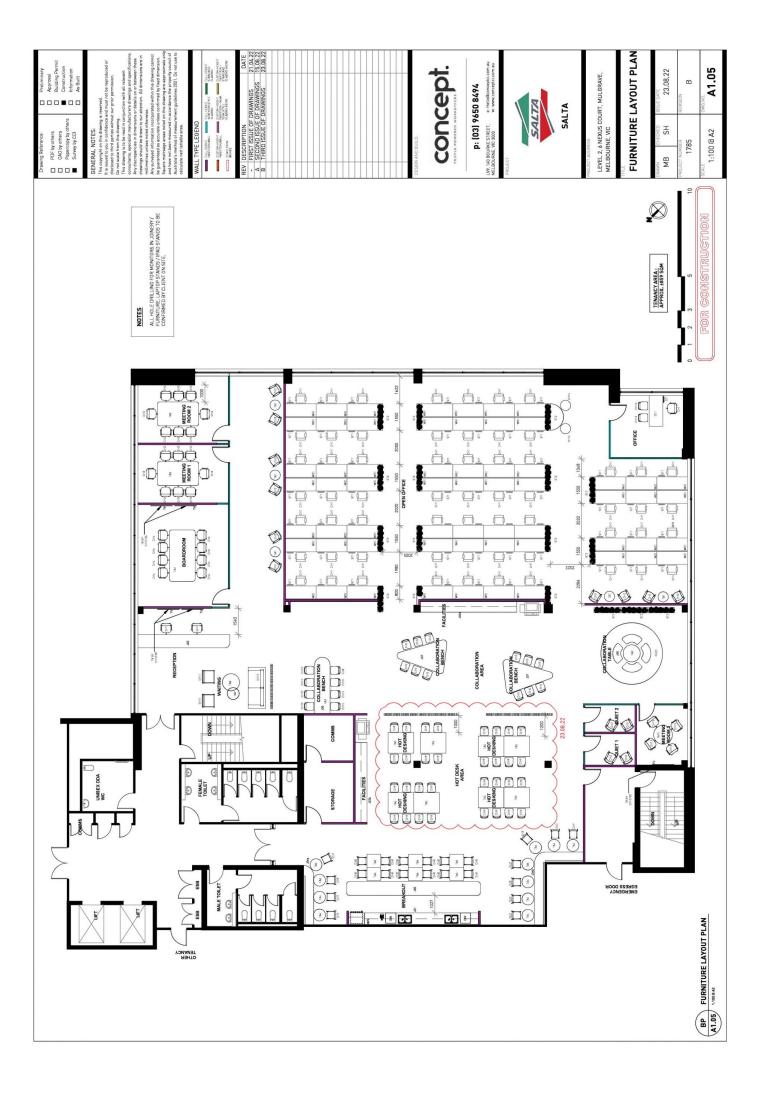

**Elise Betts** 0407 864 319

| PROJNO  | 220076 DATE 29.03.2023 |
|---------|------------------------|
| PROJECT | LEVEL 3, 2 NEXUS COURT |
| DWGNO   | SK04 - SKETCH PLAN     |
| SCALE   | 1:100@A1               |
| DRAWN   | AG/CL CHECKED SW       |