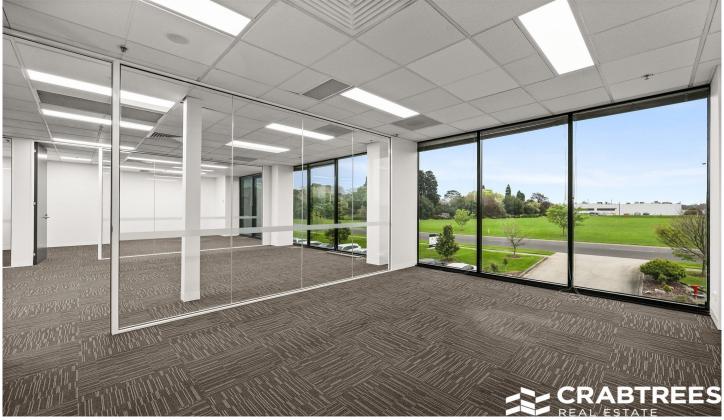

## 10 Caribbean Drive Scoresby VIC

Crabtrees Real Estate is excited to present to the market for Lease 10 Caribbean Drive, Scoresby - an exceptional open plan office located within world class office precinct, Caribbean Park.

Why work from home when you can enjoy this 729 sqm\* office - ready to occupy;

## Key Features:

- ? Impressive client foyers
- ? Boardroom with client and internal meeting rooms
- ? Kitchen and expansive breakout areas and collaboration zones
- ? Private offices
- ? Allocated car spaces with client parking
- ? 120 seat auditorium for hire