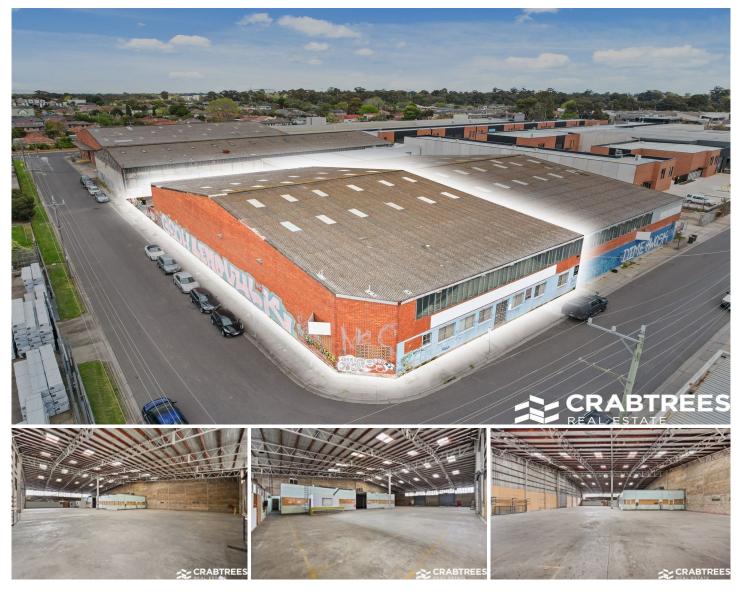

## **18 Natalia Avenue Oakleigh South VIC**

Crabtrees Real Estate in conjunction with Buxton Commercial are pleased to offer 18 Natalia Avenue, Oakleigh South, for Lease.

Situated in the highly sought after Oakleigh/Oakleigh South Industrial precinct, this corner factory/warehouse of 1,400 sqm\* provides fantastic warehouse height and terrific access to major road arterials such as North Road, Centre Road and is only minutes from the Monash (M1) Freeway.

The property also boasts excellent loading facilities with a rear canopy/ hardstand area.

Property features:

- + Total building area of 1,400 sqm\*
- + Internal warehouse height of up to 10m\*
- + Office area of 200 sqm\*

: CONTACT AGENT Price

Building Size : 1400 sqm

dustrial/7748849

View

: https://www.crabtrees.com.au/lease/vic/ south-east/oakleigh-south/commercial/in

Pana Kritikos (03) 95678888

**Chris McKenzie** (03) 95678888