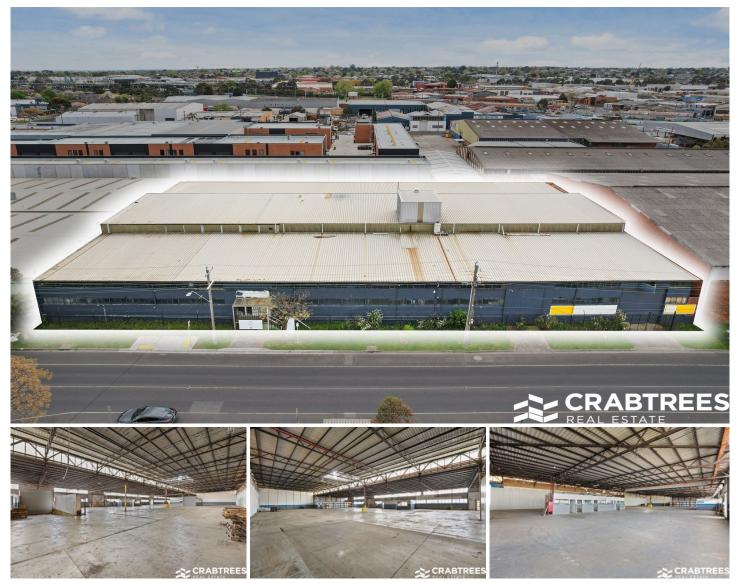

## **5B Valley Street Oakleigh South VIC**

Crabtrees Real Estate in conjunction with Buxton Commercial are pleased to offer for Lease, 5B Valley Street, Oakleigh South.

Covering a total of 2,079 sqm\*, this functional factory warehouse located in the Oakleigh/Oakleigh South Industrial precinct will suit many businesses.

The property has good internal warehouse height and office/amenities of approximately 250 sqm\*.

Property features:

- + Total building area of 2,079 sqm\*
- + Office area of 250 sqm\*
- + Street loading area
- + Terrific street exposure
- + Great natural light