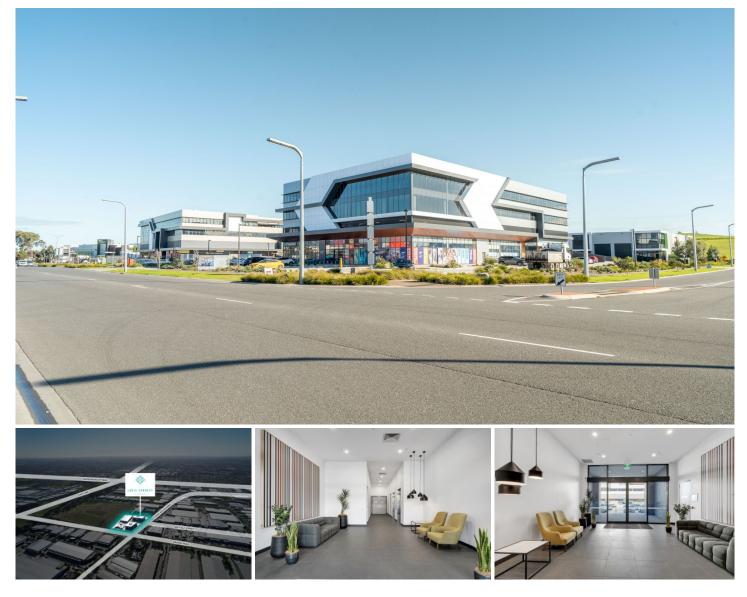

## 134 & 148 Logis Boulevard Dandenong South VIC

Crabtrees Real Estate & Cameron are delighted to exclusively offer for sale or lease the Logis Connect Office & Retail Precinct located 134 & 148 Logis Boulevard, Dandenong South.

Positioned within the award-winning 154 hectare Logis Estate, you are surrounded by an abundance of amenities including shops, cafes, restaurants, schools, parks and entertainment. Join a thriving community offering the perfect work/life balance whist working alongside a list of high calibre national and international companies.

Only 3 retail spaces remaining!

Retail space from 170sqm to 429sqm Office spaces from 82sqm to 510sqm

- Price : Sale from \$492,000 + GST | Lease from \$28,700pa
- View : https://www.crabtrees.com.au/sale/vic/south-east /dandenong-south/project/other/7749140