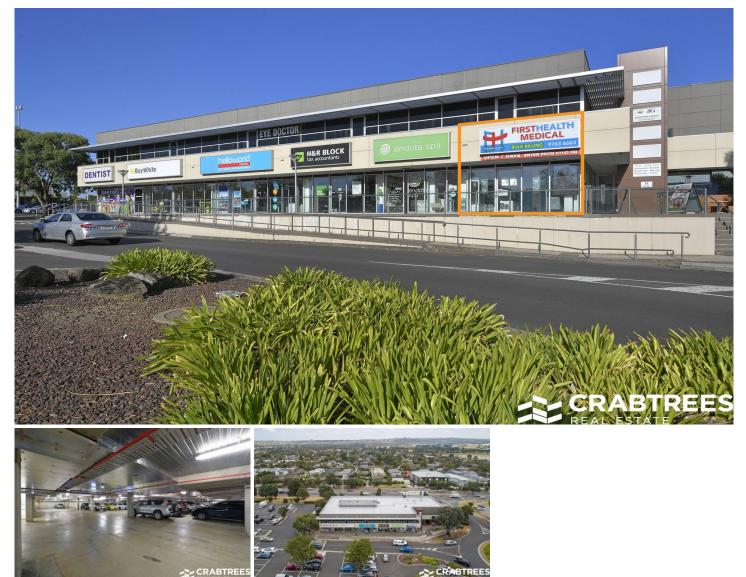

## 1.2/1091 Stud Road Rowville VIC

Crabtrees Real Estate is pleased to offer for Lease Unit 1.2/1091 Stud Road, Rowville.

Located within the tightly held commercial precinct of Stud Park and complete with exceptional common areas and amenities, this building offers fantastic staff facilities which includes an on site gym and an excellent cafe/restaurant.

Located close to major roads, including EastLink this facility is also readily accessible by public transport.

Features:

- + 86 sqm of quality retail space
- + Ducted reverse cycle heating and cooling
- + Kitchenette facility with Zip tap
- + Excellent natural light via large windows and secure

Price Building Size : 86 sqm View

: CONTACT AGENT

: https://www.crabtrees.com.au/lease/vic/ east/rowville/commercial/retail/7749952

Grant Tishler (03) 95678888

Joe Monea (03) 95678888

https://www.crabtrees.com.au Crabtrees Real Estate is built on history, reputation and expertise. We offer a level of knowledge others can't m