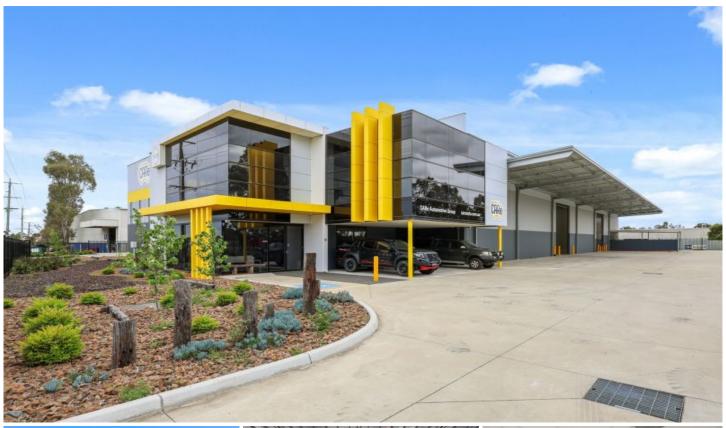

## 1-11 Knowles Road Dandenong South VIC

Crabtrees Real Estate are excited to offer 1-11 Knowles Road, Dandenong South for Private Sale.

Located just off South Gippsland Highway with exposure to the South Gippsland Freeway, this prime investment has excellent access to the M1 Freeway and EastLink.

## **KEY FEATURES:**

Price : CONTACT AGENT

**Building Size**: 3177 sqm **Land Size**: 6324 sqm

View : https://www.crabtrees.com.au/sale/vic/s

outh-east/dandenong-south/commercial/

industrial/7756419

Grant Tishler (03) 95678888