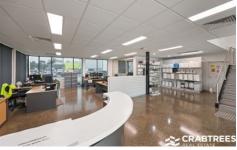

## Key Features:

- + Two level fitted office of 200 sqm\*
- + Clear span warehouse of 1,690 sqm\*
- + Total building area: 1,890 sqm\*
- + Large canopy ideal for loading
- + Warehouse height 7.5m\* to 9m\*
- + Securely fenced and excellent concrete apron