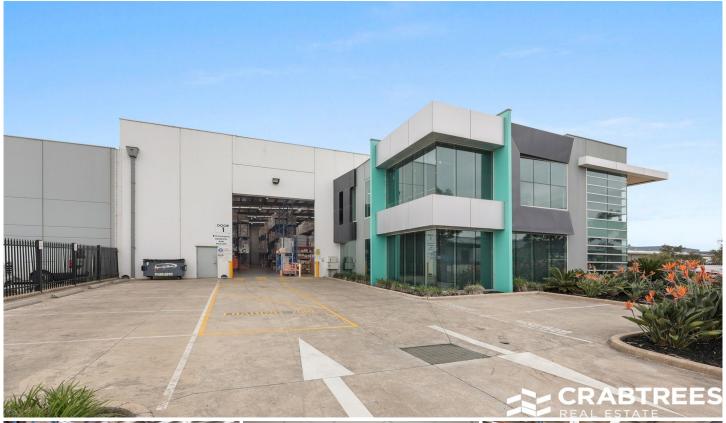

## 182-184 Discovery Road Dandenong South VIC

Crabtrees Real Estate is pleased to offer to market for Lease 182-184 Discovery Road, Dandenong South.

This pristine office warehouse is located in a prime position within close proximity to the Monash M1 Freeway and EastLink.

## Key Features:

- + Two level fitted office of 200 sqm\*
- + Clear span warehouse of 1,690 sqm\*
- + Total building area: 1,890 sqm\*
- + Large canopy ideal for loading
- + Warehouse height 7.5m\* to 9m\*
- + Securely fenced and excellent concrete apron