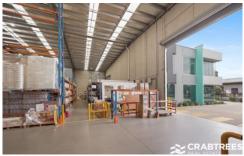

## Key Features:

- + Two level fitted office of 200 sqm\*
- + Clear span warehouse of 1,690 sqm\*
- + Total building area: 1,890 sqm\*
- + Large canopy ideal for loading
- + Warehouse height 7.5m\* to 9m\*
- + Securely fenced and excellent concrete apron