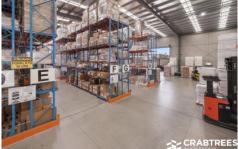

## Key Features:

- + Two level fitted office of 200 sqm\*
- + Clear span warehouse of 1,690 sqm\*
- + Total building area: 1,890 sqm\*
- + Large canopy ideal for loading
- + Warehouse height 7.5m\* to 9m\*
- + Securely fenced and excellent concrete apron