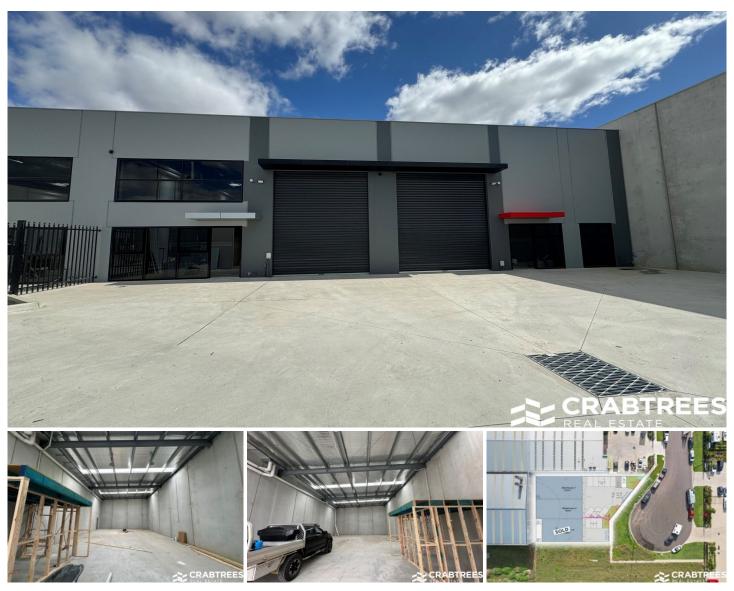

## 1&2/3 Tarmac Way Pakenham VIC

Crabtrees Real Estate are pleased to offer Warehouse 1 and 2 / 3 Tarmac Way, Pakenham for Private Sale.

Located within the South East Business Park in the heart of the Pakenham industrial growth corridor, these new warehouses are ideal for owner occupiers requiring their own street frontage.

+ 1/3 Tarmac Way: 222 sqm\*

+ 2/3 Tarmac Way: 199 sqm\*

+ Combine both for 421 sqm\*

Features Include:

+ Brand new warehouses

Price: CONTACT AGENT

**View :** https://www.crabtrees.com.au/sale/vic/south-east/pakenham/commercial/industrial/7773730