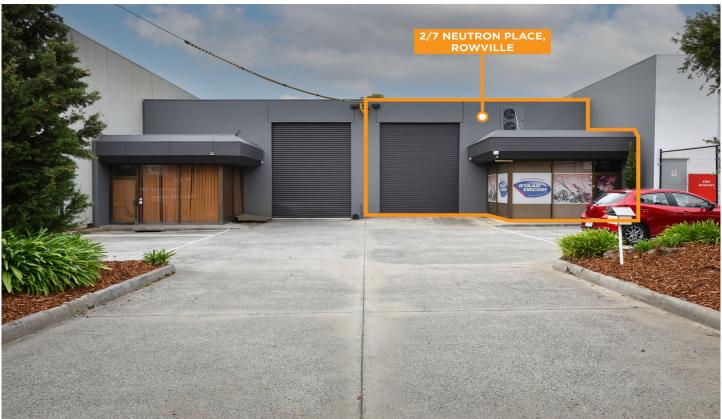

## 2/7 Neutron Place Rowville VIC

Crabtrees Real Estate are pleased to offer for Lease, Unit 2/7 Neutron Place, Rowville.

Situated in the heart of the Rowville industrial precinct, the subject property is strategically located amongst major road arterial including Ferntree Gully Road, Wellington Road, Stud Road and only 5 Minutes to the EastLink Freeway.

## Key Features:

- + 248 sqm total building area
- + Including 75sqm of office
- + Great access with high roller door
- + Freshly painted façade
- + Great natural light, clean and versatile warehouse
- + 4 on-site car parking places
- + Located in a quiet cul de sac