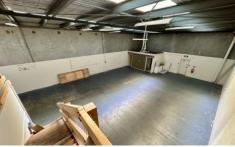

## Key Features:

- + 248 sqm total building area
- + Including 75sqm of office
- + Great access with high roller door
- + Freshly painted façade
- + Great natural light, clean and versatile warehouse
- + 4 on-site car parking places
- + Located in a quiet cul de sac