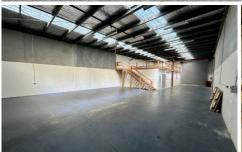

## Key Features:

- + 248 sqm total building area
- + Including 75sqm of office
- + Great access with high roller door
- + Freshly painted façade
- + Great natural light, clean and versatile warehouse
- + 4 on-site car parking places
- + Located in a quiet cul de sac