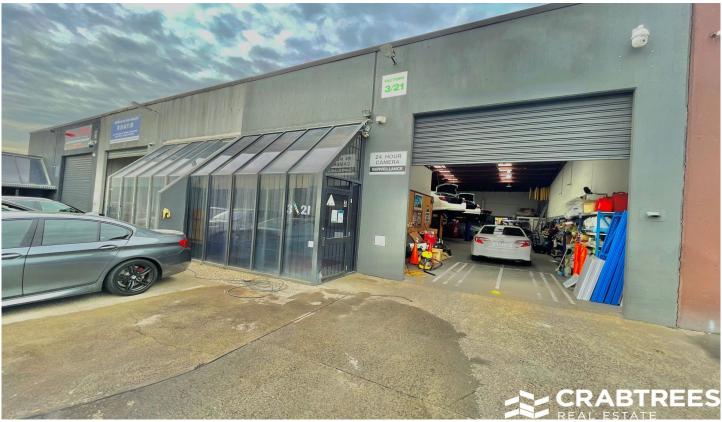

## 3/21 Yiannis Court Springvale VIC

Crabtrees Real Estate are pleased to present 3/21 Yiannis Court, Springvale for Lease.

Situated off Westall Road, this property gives occupants access to major road arterial such as Princes Highway, Centre Road and Clayton Road.

## Key Features:

- + 35 sqm tiled office
- + 190 sqm clear span warehouse
- + 5 on-site car parks
- + Great truck access
- + Good access to main roads

Crabtrees Real Estate is built on history, reputation and expertise.

Price: \$32,000 NET pa

Building Size: 225 sqm

View : https://www.crabtrees.com.au/lease/vic/

south-east/springvale/commercial/indust

rial/7776909

Pana Kritikos (03) 95678888

Gavin Dumas (03) 95678888