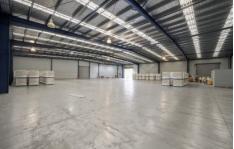

## Key Features:

- + Total building area of 1,908 sqm\*
- + Corporate office area of 338 sqm\*
- + Well located to Springvale, Cheltenham Road and the Dandenong Bypass
- + Excellent internal fit-out
- + Ample on-site parking
- + Great internal clearance up to 7.2 metres
- + Three (3) container height roller doors
- + Rear car parking or yard space