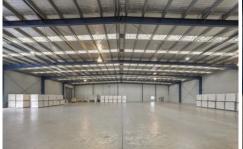

## Key Features:

- + Total building area of 1,908 sqm\*
- + Corporate office area of 338 sqm\*
- + Well located to Springvale, Cheltenham Road and the Dandenong Bypass
- + Excellent internal fit-out
- + Ample on-site parking
- + Great internal clearance up to 7.2 metres
- + Three (3) container height roller doors
- + Rear car parking or yard space