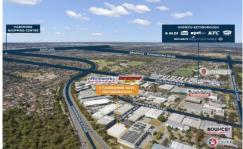

## 3 Fairborne Way Keysborough VIC

Crabtrees Real Estate are pleased to offer for Lease 3 Fairborne Way, Keysborough.

Located in the prestigious Fiveways Estate, this property ticks all the boxes.

## Key Features:

- + Total building area of 1,908 sqm\*
- + Corporate office area of 338 sqm\*
- + Well located to Springvale, Cheltenham Road and the Dandenong Bypass
- + Excellent internal fit-out
- + Ample on-site parking
- + Great internal clearance up to 7.2 metres
- + Three (3) container height roller doors
- + Rear car parking or yard space