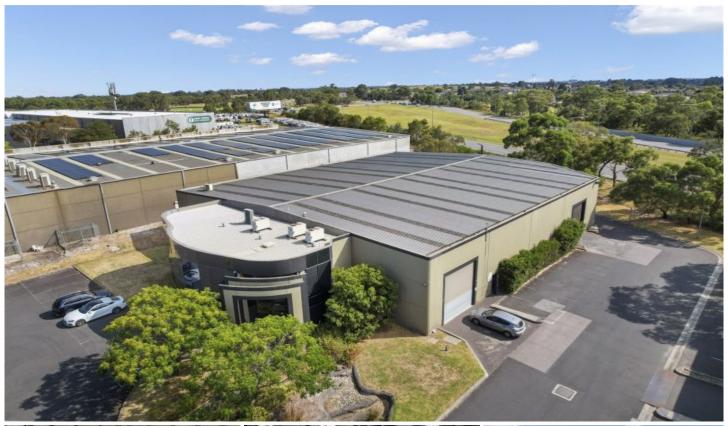

## 3 Fairborne Way Keysborough VIC

Crabtrees Real Estate are pleased to offer for Lease 3 Fairborne Way, Keysborough.

Located in the prestigious Fiveways Estate, this property ticks all the boxes.

## Key Features:

- + Total building area of 1,908 sqm\*
- + Corporate office area of 338 sqm\*
- + Well located to Springvale, Cheltenham Road and the Dandenong Bypass
- + Excellent internal fit-out
- + Ample on-site parking
- + Great internal clearance up to 7.2 metres
- + Three (3) container height roller doors
- + Rear car parking or yard space