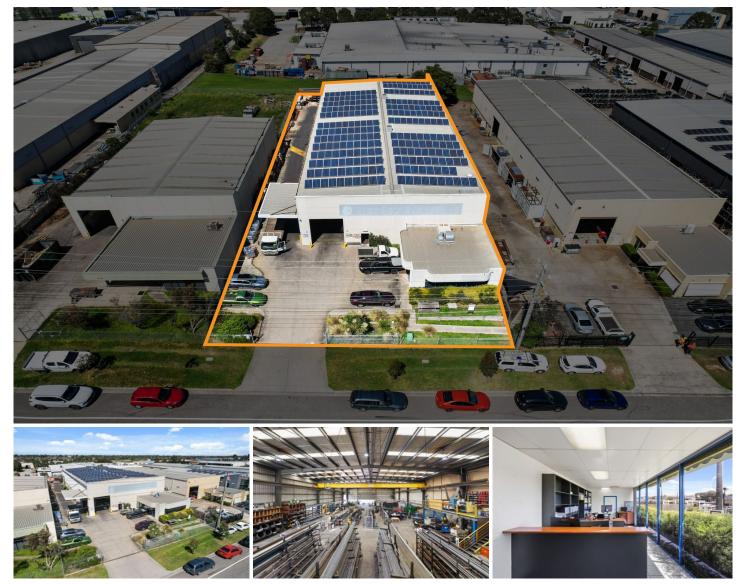

## 17-19 Apollo Drive Hallam VIC

Crabtrees Real Estate are excited to offer 17-19 Apollo Drive, Hallam for Sale via Expressions of Interest closing Thursday 23rd November at 4pm.

++ SHORT TERM LEASE - INVEST NOW & OCCUPY LATER ++

## **BUILDING AREAS:**

- + Office: 135 sam\*
- + Warehouse: 1,210 sqm\*
- + Rear Store: 50 sqm\*
- + First floor amenities 44 sqm\*
- + Mezzanine behind the office: 60 sqm\*
- + Total Building Area: 1,499 sqm\*
- + Land Area: 2,604 sqm\*

## **KEY FEATURES**:

Price Building Size : 1449 sqm

- : CONTACT AGENT
- Land Size View
- : 2604 sqm
  - : https://www.crabtrees.com.au/sale/vic/s outh-east/hallam/commercial/industrial/7 780025

**Grant Tishler** (03) 95678888