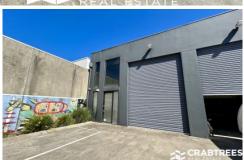

## 8/12 Marriott Street Oakleigh VIC

Crabtrees Real Estate are pleased to offer for Lease Unit 8/12 Marriott Street, Oakleigh.

Situated in the Oakleigh industrial precinct just off Princess Highway, the property offers easy access to key arterials including Warrigal Road, Monash Freeway (M1), Ferntree Gully Road & Huntingdale Road.

## Key Features:

- + Clearspan warehouse of 103 sqm
- + Motorized roller door
- + Kitchenette & disabled toilet
- + One (1) allocated car space

Crabtrees Real Estate is built on history, reputation and expertise.