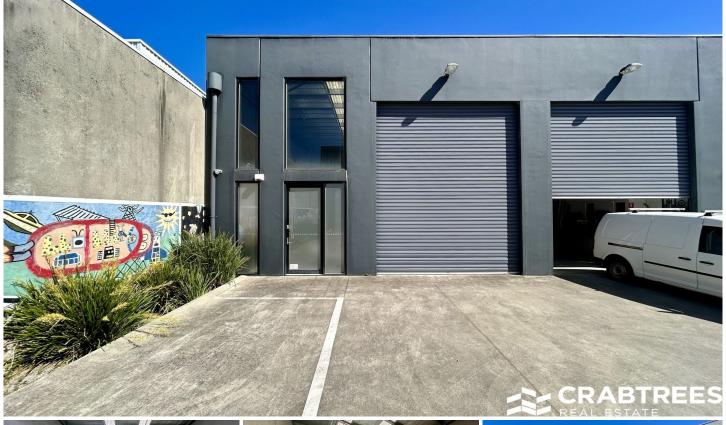

## 8/12 Marriott Street Oakleigh VIC

Crabtrees Real Estate are pleased to offer for Lease Unit 8/12 Marriott Street, Oakleigh.

Situated in the Oakleigh industrial precinct just off Princess Highway, the property offers easy access to key arterials including Warrigal Road, Monash Freeway (M1), Ferntree Gully Road & Huntingdale Road.

## Key Features:

- + Clearspan warehouse of 103 sqm
- + Motorized roller door
- + Kitchenette & disabled toilet
- + One (1) allocated car space

Crabtrees Real Estate is built on history, reputation and expertise.