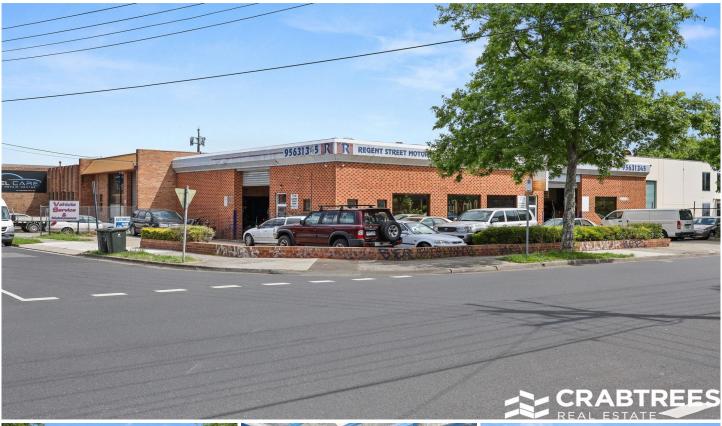

## 35-37 Regent Street Oakleigh VIC

Crabtrees Real Estate are pleased to offer for Lease, 35-37 Regent Street, Oakleigh.

- ++ Attention all automotive businesses
- ++ Automotive equipment available for purchase

Situated in the highly sought after Oakleigh industrial precinct, this 411 sqm warehouse facility will suit an automotive business, looking to position itself on the corner of Burlington Street and Regent Street.

## Property Details:

- + 411 sqm total building area
- + 380 sqm warehouse area
- + 31 sqm office & amenities
- + Dual roller door access
- + Excellent car park area

Price : CONTACT AGENT

**Building Size**: 411 sqm **Land Size**: 793 sqm