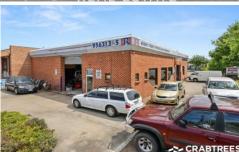

## 35-37 Regent Street Oakleigh VIC

Crabtrees Real Estate are pleased to offer for Lease, 35-37 Regent Street, Oakleigh.

- ++ Attention all automotive businesses
- ++ Automotive equipment available for purchase

Situated in the highly sought after Oakleigh industrial precinct, this 411 sqm warehouse facility will suit an automotive business, looking to position itself on the corner of Burlington Street and Regent Street.

## Property Details:

- + 411 sqm total building area
- + 380 sqm warehouse area
- + 31 sqm office & amenities
- + Dual roller door access
- + Excellent car park area

Price : CONTACT AGENT

**Building Size**: 411 sqm **Land Size**: 793 sqm