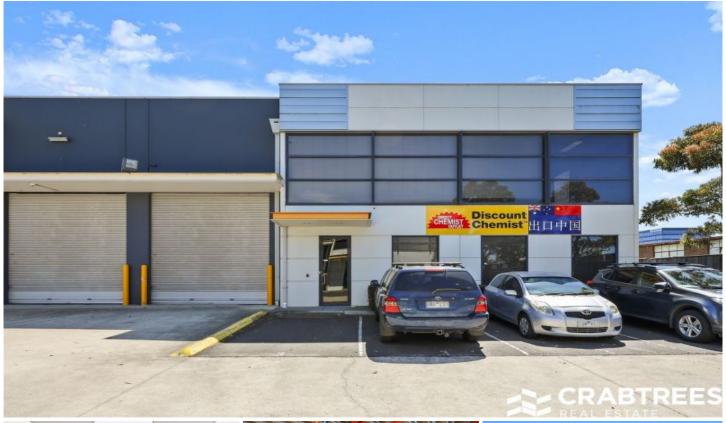

## 3/4 Garden Road Clayton VIC

Crabtrees Real Estate are pleased to offer Unit 3/4 Garden Road, Clayton FOR SALE via Deadline Private Sale closing 4pm on Wednesday 29th November 2023.

Positioned on Garden Road near the corner of Wellington Road, this property of 323 sqm presents in excellent condition and enjoys easy access to Princes Highway, Westall Road, Springvale Road and close to the Monash (M1) Freeway.

## Features:

- + First floor offices of 80sqm
- + Bonus mezzanine (can be removed)
- + Separate M & F toilets
- + Kitchenette facilities
- + 243sqm of high, functional warehouse
- + 3 Phase power

Price : CONTACT AGENT