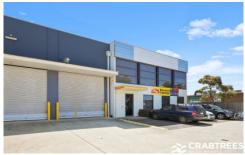

## 3/4 Garden Road Clayton VIC

Crabtrees Real Estate are pleased to offer Unit 3/4 Garden Road, Clayton FOR SALE via Deadline Private Sale closing 4pm on Wednesday 29th November 2023.

Positioned on Garden Road near the corner of Wellington Road, this property of 323 sqm presents in excellent condition and enjoys easy access to Princes Highway, Westall Road, Springvale Road and close to the Monash (M1) Freeway.

## Features:

- + First floor offices of 80sqm
- + Bonus mezzanine (can be removed)
- + Separate M & F toilets
- + Kitchenette facilities
- + 243sqm of high, functional warehouse
- + 3 Phase power

Price : CONTACT AGENT