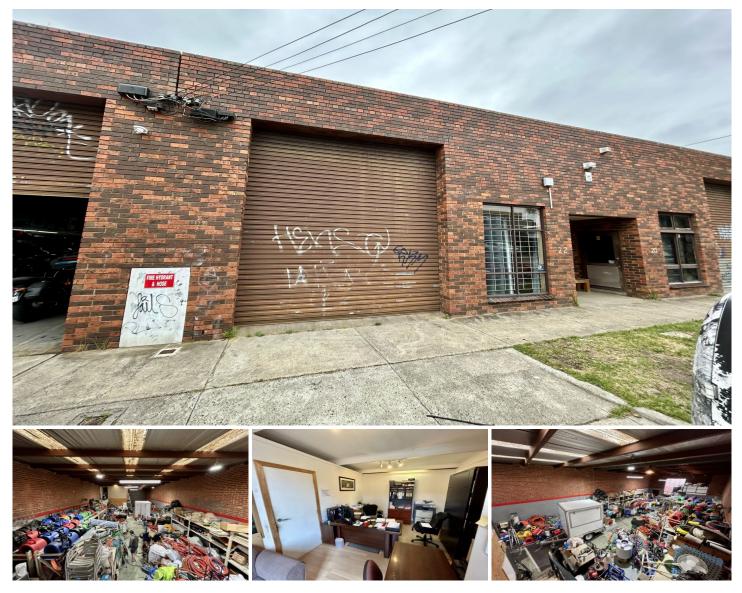

## 22 Mills Street Cheltenham VIC

Crabtrees Real Estate are pleased to offer 22 Mills Street, Cheltenham for Lease.

Situated in the highly sought after Cheltenham industrial precinct, this solid brick warehouse has direct access to Warrigal Road allowing access to major thoroughfares including South Road, Nepean Highway and Dingley Bypass.

**Property Features:** 

- + 203 sqm total building area
- + Includes 20 sqm office
- + Bonus mezzanine of 30 sqm
- + Roller door access
- + Three phase power
- + Male/female amenities

: \$29,000 p.a NET Price Building Size : 203 sqm