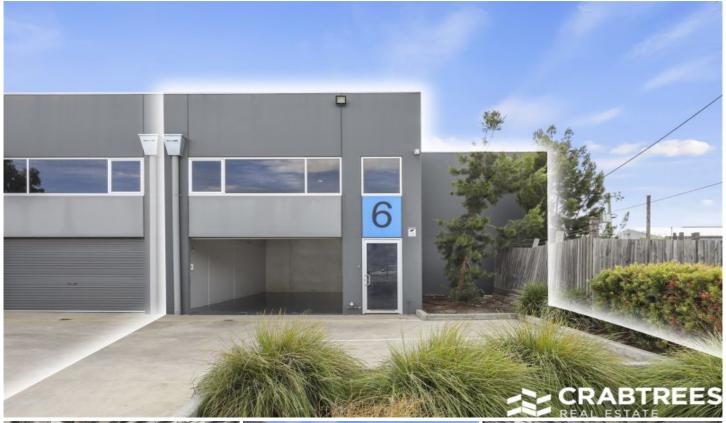

## 6/6-14 Wells Road Oakleigh VIC

Crabtrees Real Estate are pleased to offer this like new warehouse located at Unit 6/6-14 Wells Road, Oakleigh for Lease.

Comprising of 123 sqm\*, with freshly painted floors, this street facing modern warehouse will suit many businesses looking to be situated in an A-Grade location.

Well positioned in the heart of Oakleigh industrial precinct and within walking distance to Oakleigh Central & Oakleigh Railway Station, the key features include:

- + Warehouse area of 123 sqm\*
- + Freshly painted floors
- + 2 car parks located at the front of the building
- + Three (3) phase power
- + Toilet amenities