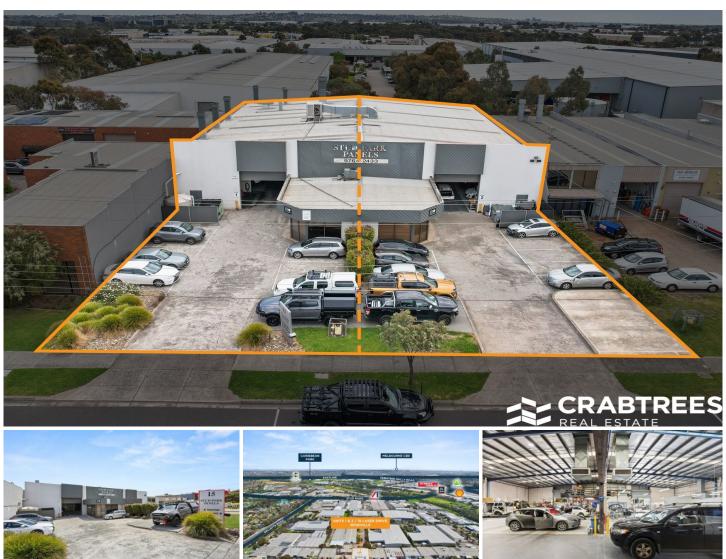

## 1&2/15 Laser Drive Rowville VIC

Crabtrees Real Estate are excited to offer Units 1 & 2/15 Laser Drive, Rowville for SALE via Expressions of Interest closing Wednesday 6th December at 4pm.

The properties comprise (2) adjoining industrial investments located in the highly sought after Rowville industrial precinct. With new 10 year leases and the flexibility to buy one or both this is an outstanding opportunity for astute investors.

## UNIT 1:

- + New 10 year lease
- + Returning \$62,397 per annum (net)
- + Annual rent increases
- + Building area: 604 sqm\*
- + Land area: 959 sqm\*

Price: CONTACT AGENT

**View :** https://www.crabtrees.com.au/sale/vic/east/rowvil le/commercial/industrial/7796389