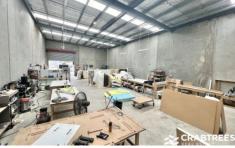

## **Property Features:**

- + Total building area of 320sqm
- + First floor office of 40sqm
- + Approx. 6 metre warehouse clearance
- + 4 car parking spaces
- + Toilet and kitchen amenities
- + Roller door access