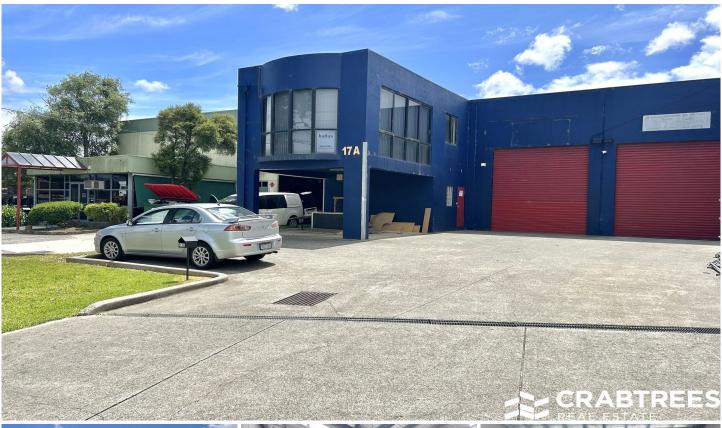

## 17A Yiannis Court Springvale VIC

Crabtrees Real Estate are pleased to offer 17a Yiannis Court, Springvale for Lease.

This well appointed office/warehouse with terrific internal clearance is located only moments to major arterials such as Westall Road, Princes Highway, Springvale Road and Monash Freeway.

## **Property Features:**

- + Total building area of 320sqm
- + First floor office of 40sqm
- + Approx. 6 metre warehouse clearance
- + 4 car parking spaces
- + Toilet and kitchen amenities
- + Roller door access