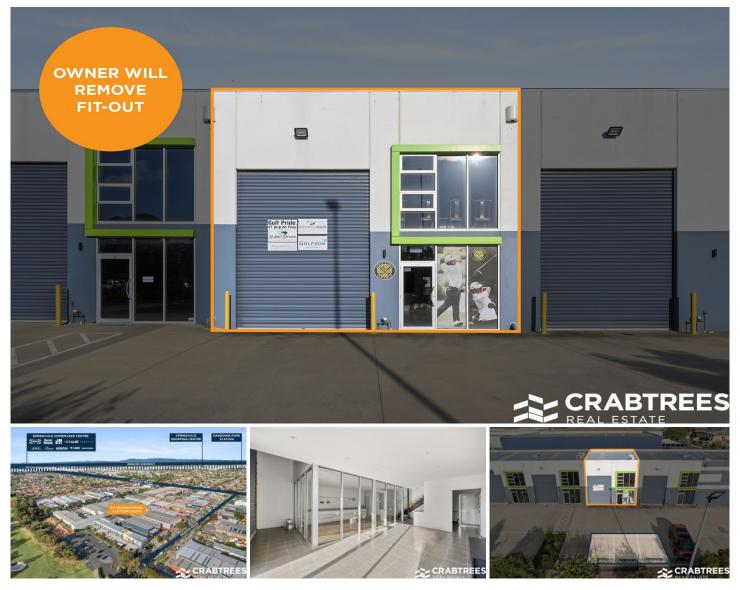

## 3/1 Graham Road Clayton South VIC

Crabtrees Real Estate are excited to offer Unit 3/1 Graham Road, Clayton South for Private Sale.

Securely gated and overlooking the Spring Valley Golf Club, this like-new modern construction will suit a variety of business uses.

- + Immediate access to Westall Road
- + 122 sam total building area
- + 78 sqm warehouse/showroom area
- + 44 sqm mezzanine/office
- + Bonus 44 sqm mezzanine
- + Securely gated
- + 3 on-site car parks
- + Roller door access
- + Golf simulator included