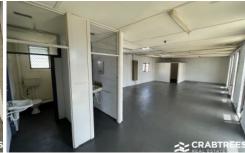

Located just off Frankston Dandenong Road & Kirkham Road, the property features:

- + 558 sqm building area
- + 80 sqm of office area
- + Three (3) phase power
- + Great truck access
- + Perfect for storage