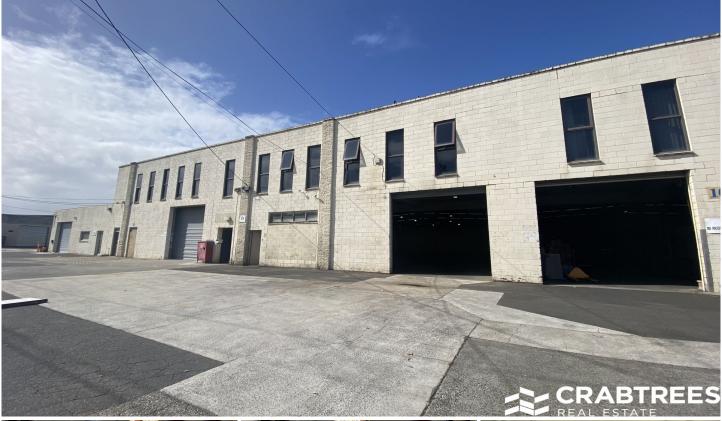

## 9/10 Russell Court Dandenong South VIC

Crabtrees Real Estate are pleased to offer for LEASE Unit 9/10 Russell Court, Dandenong South.

This asset acts as a great opportunity to secure your business in Dandenong South with this functional 558 sqm warehouse facility.

Located just off Frankston Dandenong Road & Kirkham Road, the property features:

- + 558 sqm building area
- + 80 sqm of office area
- + Three (3) phase power
- + Great truck access
- + Perfect for storage