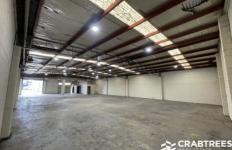

## 9/10 Russell Court Dandenong South VIC

Crabtrees Real Estate are pleased to offer for LEASE Unit 9/10 Russell Court, Dandenong South.

This asset acts as a great opportunity to secure your business in Dandenong South with this functional 558 sqm warehouse facility.

Located just off Frankston Dandenong Road & Kirkham Road, the property features:

- + 558 sqm building area
- + 80 sqm of office area
- + Three (3) phase power
- + Great truck access
- + Perfect for storage