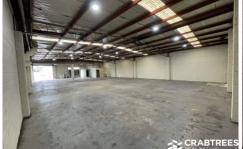

## 9/10 Russell Court Dandenong South VIC

Crabtrees Real Estate are pleased to offer for LEASE Unit 9/10 Russell Court, Dandenong South.

This asset acts as a great opportunity to secure your business in Dandenong South with this functional 558 sqm warehouse facility.

Located just off Frankston Dandenong Road & Kirkham Road, the property features:

- + 558 sqm building area
- + 80 sqm of office area
- + Three (3) phase power
- + Great truck access
- + Perfect for storage