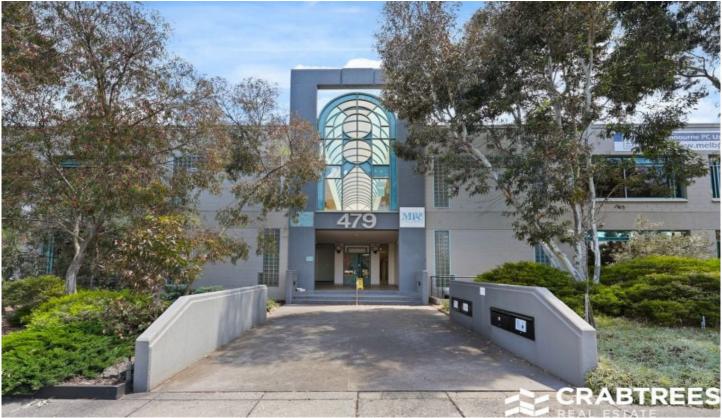

## Lot 24/479 Warrigal Road Moorabbin VIC

Crabtrees Real Estate are excited to offer for Private Sale or Lease Lot 24/479 Warrigal Road, Moorabbin.

Located directly facing Warrigal Road, this office presents a rare and unique opportunity for exposure and accessibility.

The whole ground floor office located at 479 Warrigal Road is positioned within close vicinity to the Dingley Bypass and Nepean Highway via Warrigal Road connecting you to the city and south eastern suburbs and is also within proximity to Karkarook Park, Super Centre Moorabbin and Parkview Estate.