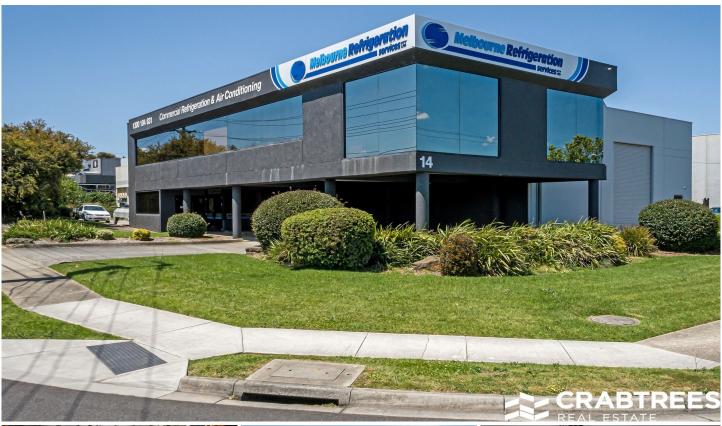

## 14 Laser Drive Rowville VIC

Crabtrees Real Estate are delighted to offer 14 Laser Drive Rowville for Lease.

This exceptionally well presented office/warehouse premises of 811 sqm is located in Rowville, one of South Eastern Metropolitan Melbourne's most recognisable and accessible commercial / industrial locations.

## **Property Features:**

- + Quality partitioned offices of 487 sqm\*
- + High bright warehouse of 324 sqm\*
- + Total building of 811 sqm\* on a prominent corner allotment
- + Ample parking including some undercover
- + Dual container height roller door access providing for excellent inwards / outwards goods movements
- + High quality attractive amenities