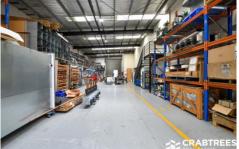

## **Property Features:**

- + Quality partitioned offices of 487 sqm\*
- + High bright warehouse of 324 sqm\*
- + Total building of 811 sqm\* on a prominent corner allotment
- + Ample parking including some undercover
- + Dual container height roller door access providing for excellent inwards / outwards goods movements
- + High quality attractive amenities