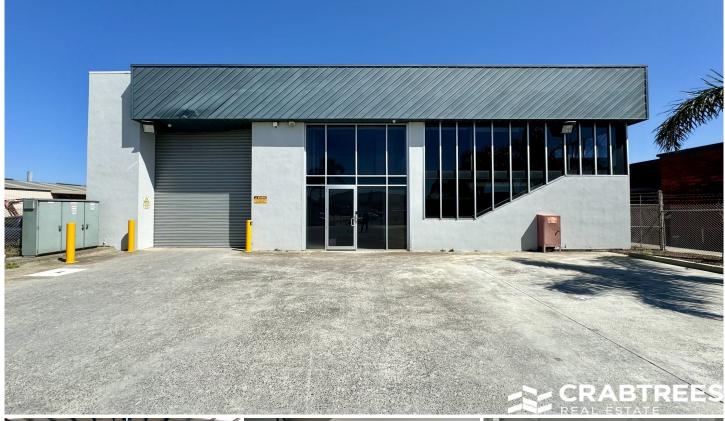

## 18 Downard Street Braeside VIC

Crabtrees Real Estate are excited to offer for LEASE 18 Downard Street, Braeside .

Located in the heart of the Braeside industrial precinct, this standalone property offers a functional office/warehouse that suits a variety of uses.

Well situated, the property offers great access to key arterials including The Mordialloc Freeway, Lower Dandenong Road, Boundary Road, and the Dingley Bypass.

## **Property Features:**

+ Warehouse area of 1080m<sup>2</sup>

+ Two (2) level 170m² showroom/fully fitted out air conditioned offices

+ Land size: 1,792m2