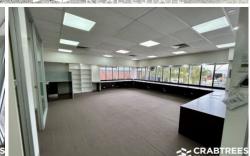

## **Property Features:**

+ Warehouse area of 1080m<sup>2</sup>

+ Two (2) level 170m² showroom/fully fitted out air conditioned offices

+ Land size: 1,792m2