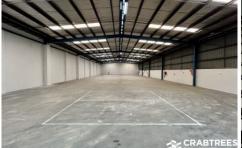

## **Property Features:**

+ Warehouse area of 1080m<sup>2</sup>

+ Two (2) level 170m² showroom/fully fitted out air conditioned offices

+ Land size: 1,792m2