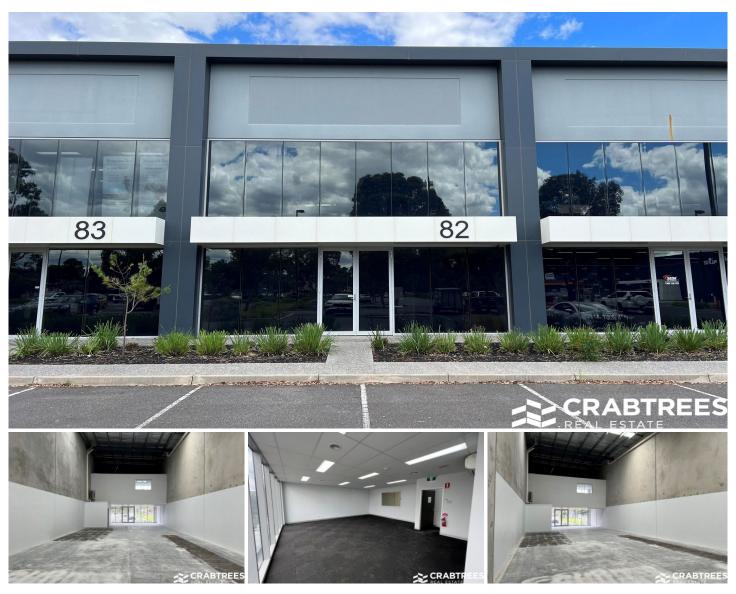

## 82/1470 Ferntree Gully Road Knoxfield VIC

Crabtrees Real Estate are excited to offer this near new office/showroom/warehouse with convenient access and exposure to Ferntree Gully Road and adjacent to the new Home Consortium featuring Decathlon and more..

## Features:

- + First floor office of 62sqm
- + High clearance warehouse of 250sqm
- + Air conditioning
- + Excellent warehouse height
- + On site cafe
- + Allocated on-site car parking
- + Excellent truck access with container height roller door

Crabtrees Real Estate is built on history, reputation and expertise.

Price: \$57,500 p/a + GST & outgoings pa

Building Size: 312 sqm

View : https://www.crabtrees.com.au/lease/vic/

east/knoxfield/commercial/industrial/781