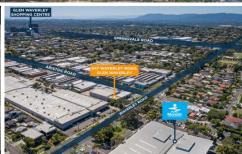

## 647 Waverley Road Glen Waverley VIC

Crabtrees Real Estate are pleased to offer for Lease, this premium located office building at 647 Waverley Road, Glen Waverley.

Totaling 337 sqm, this dual level showroom/office with terrific main road exposure and 10 on-site car parks will not last long.

## 10

Price : CONTACT AGENT

**Building Size**: 337 sqm **Land Size**: 550 sqm

View : https://www.crabtrees.com.au/lease/vic/ east/glen-waverley/commercial/offices/7

815060

Pana Kritikos (03) 95678888

Elise Betts 0407 864 319