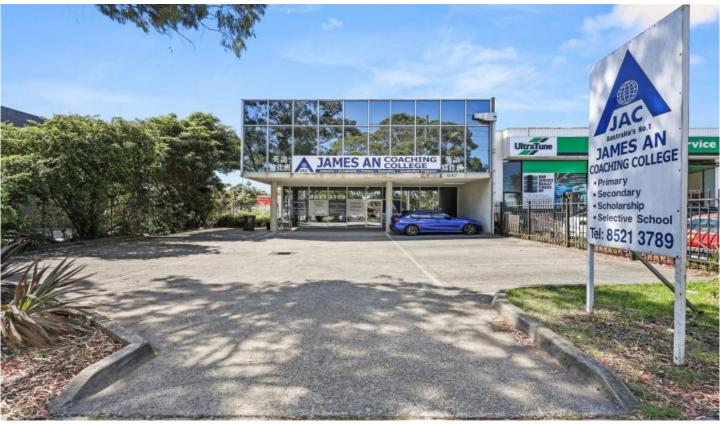

## 647 Waverley Road Glen Waverley VIC

Crabtrees Real Estate are pleased to offer for Lease, this premium located office building at 647 Waverley Road, Glen Waverley.

Totaling 337 sqm, this dual level showroom/office with terrific main road exposure and 10 on-site car parks will not last long.

## **Property Features:**

- + 337 sqm total building area
- + Flexibility for partition walls to be removed
- + 10 on-site car parks
- + 1.4km to the Monash Freeway
- + Male & female amenities
- + No Body Corp!
- + Limited opportunities in Glen Waverley CALL NOW

## 10

Price : CONTACT AGENT

**Building Size**: 337 sqm **Land Size**: 550 sqm

View : https://www.crabtrees.com.au/lease/vic/ east/glen-waverley/commercial/offices/7

815060

Pana Kritikos (03) 95678888

Elise Betts 0407 864 319