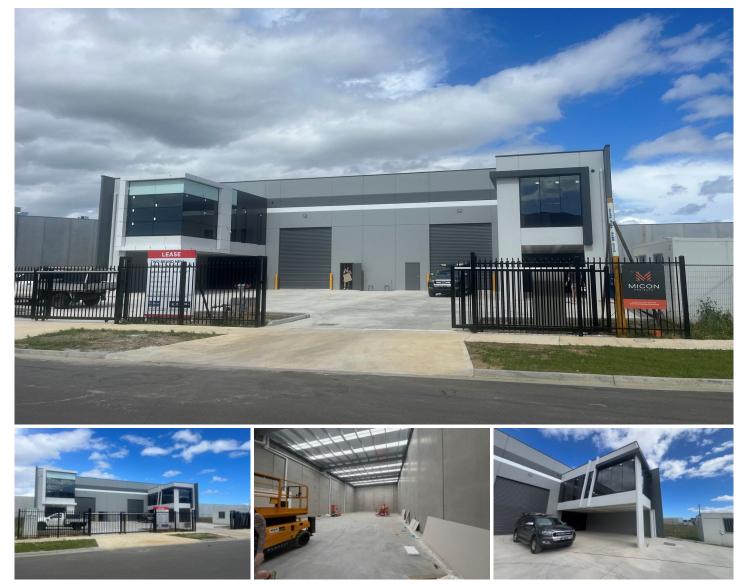

## 14 Hampden Road Cranbourne West VIC

Crabtrees Real Estate in conjunction with Colliers are pleased to offer two brand new office warehouses currently under construction, with completion due in Q1 2024 for Sale or Lease.

Key Features:

- + Site area: 1,388 sqm
- + Each warehouse is 409 sqm
- + Each first floor office is 72 sqm
- + Each unit building area is 481 sqm

17 🖴

Price

- : CONTACT AGENT
- View
- Land Size : 1388 sqm
  - : https://www.crabtrees.com.au/sale/vic/south -east/cranbourne-west/commercial/industrial /7816793