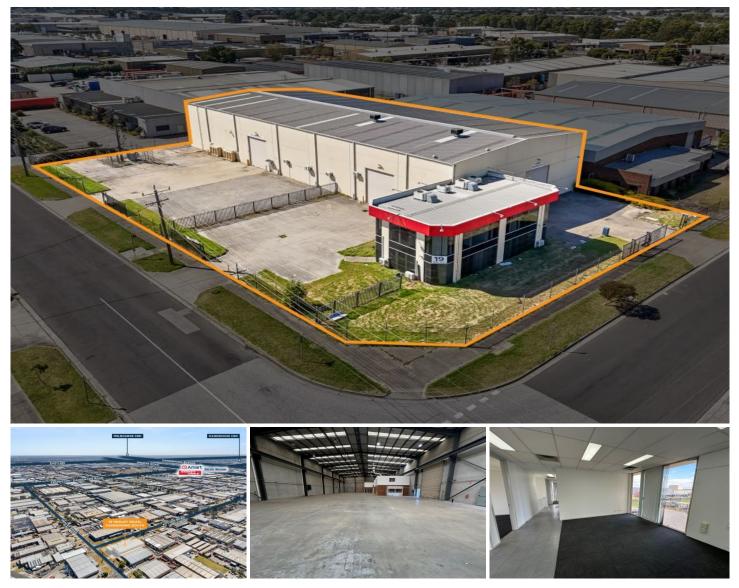

## 19 Healey Road Dandenong South VIC

Crabtrees Real Estate is pleased to offer to market for Lease 19 Healey Road, Dandenong South.

This quality office warehouse of 1,800 sqm is located in a prime position within close proximity to the Monash M1 Freeway and EastLink.

## **KEY FEATURES:**

- + Office area: 300 sqm
- + Warehouse area: 1,500 sqm
- + Corner site on 3,000 sqm of land
- + Above average power
- + 10 metre internal clearance
- + Crane provisions
- + Multiple roller doors
- + Securely fenced

Price Building Size : 1800 sqm

: CONTACT AGENT

Land Size View

- : 3000 sqm
  - : https://www.crabtrees.com.au/lease/vic/ south-east/dandenong-south/commercia l/industrial/7818644

Joe Monea (03) 95678888

**Tim Homes** (03) 95678888