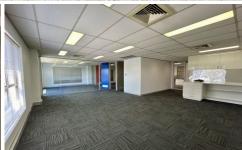

## Key Features:

- + Total warehouse of 1,186sqm
- + 314sqm of office amenities across two levels
- + Internal clearance up to 8.55m
- + Two (2) container height roller doors
- + Above average power
- + Kitchenette and amenities
- +Ample on-site parking
- + Crane by negotiation