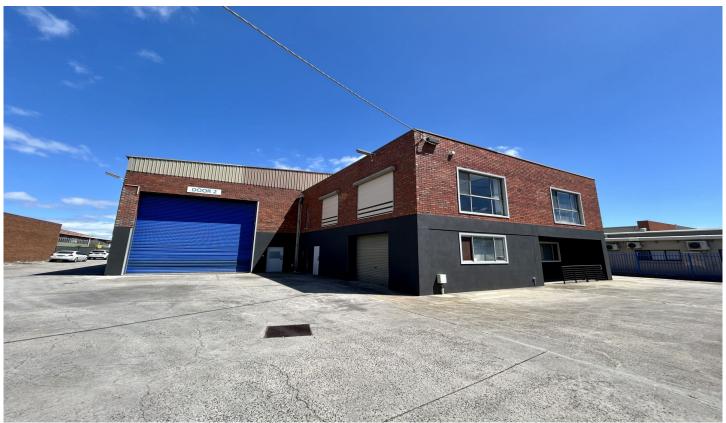

## 1/18-20 Eileen Road Clayton South VIC

Crabtrees Real Estate are pleased to offer Unit 1/18-20 Eileen Road, Clayton South for Lease.

Situated in the Clayton South Industrial Precinct, the subject property of 1,500sqm is a highly functional office warehouse very well positioned just off Westall Road.

## Key Features:

- + Total warehouse of 1,186sqm
- + 314sqm of office amenities across two levels
- + Internal clearance up to 8.55m
- + Two (2) container height roller doors
- + Above average power
- + Kitchenette and amenities
- +Ample on-site parking
- + Crane by negotiation