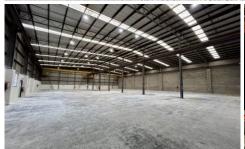

## Key Features:

- + Total warehouse of 1,186sqm
- + 314sqm of office amenities across two levels
- + Internal clearance up to 8.55m
- + Two (2) container height roller doors
- + Above average power
- + Kitchenette and amenities
- +Ample on-site parking
- + Crane by negotiation