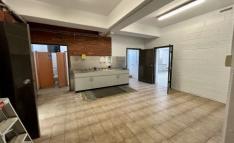

## Key Features:

- + Total warehouse of 1,186sqm
- + 314sqm of office amenities across two levels
- + Internal clearance up to 8.55m
- + Two (2) container height roller doors
- + Above average power
- + Kitchenette and amenities
- +Ample on-site parking
- + Crane by negotiation