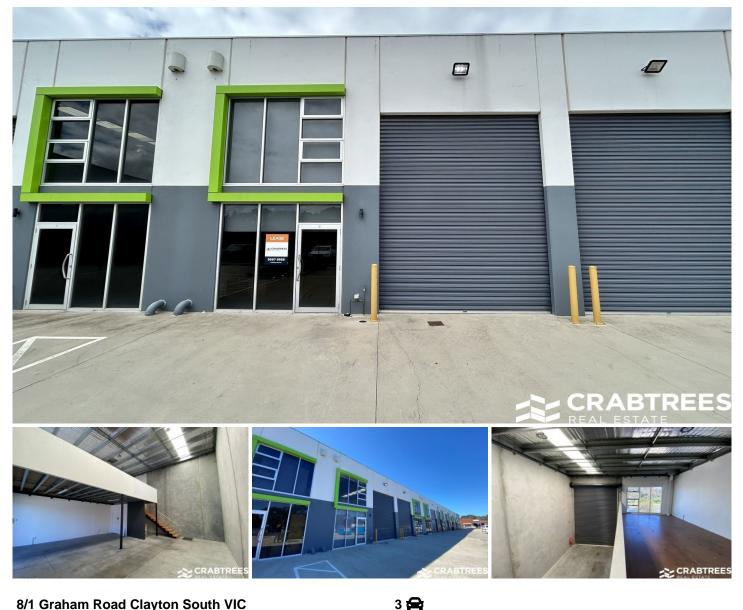

## 8/1 Graham Road Clayton South VIC

Crabtrees Real Estate is pleased to offer to the market For LEASE this great little factory/warehouse overlooking the 18th hole at Springvalley Golf Club!

Conveniently positioned just off Westall Road this facility allows access from multiple directions.

## Key Features:

- + 82 sqm\* warehouse
- + 40 sqm\* mezzanine for storage or office
- + High clearance roller door
- + Unisex disabled toilets
- + 3 car spaces
- + Securely fenced and gated
- + Available for immediate occupation