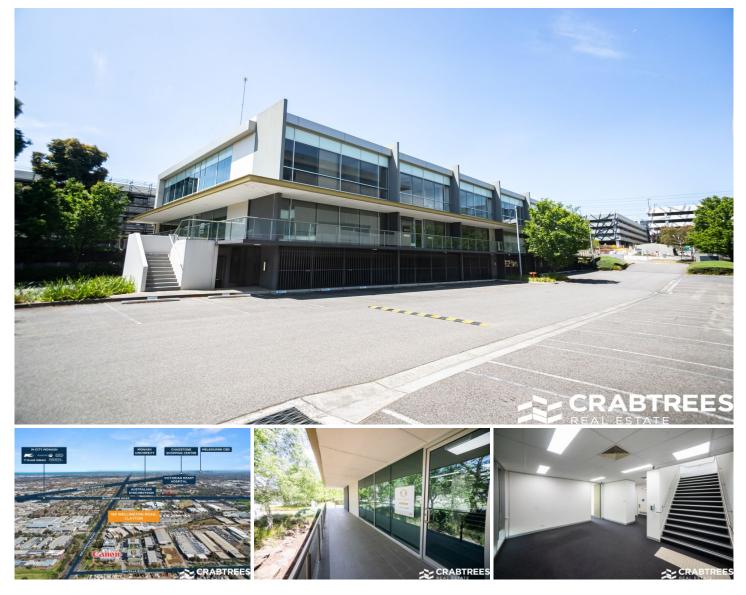

## 54/195 Wellington Road Clayton VIC

Crabtrees Real Estate is pleased to offer to the market For Lease 54/195 Wellington Road, Clayton.

Located within Unipark business complex, Suite 54/195 Wellington Road is a cost effective office solution ready for immediate occupation.

Unipark is positioned within close proximity from the Monash Freeway via Wellington Road, this facility connects you to the city or the outer eastern and south eastern suburbs via Citylink and EastLink and is also within proximity to Monash University, Victorian Heart Hospital and Brandon Park Shopping Centre.

Key Features:

+ 8 car spaces on title

+ Excellent natural light on both levels

Price : Reduced Rent! Building Size : 193 sqm

View

- - : https://www.crabtrees.com.au/lease/vic/ east/clayton/commercial/offices/782815