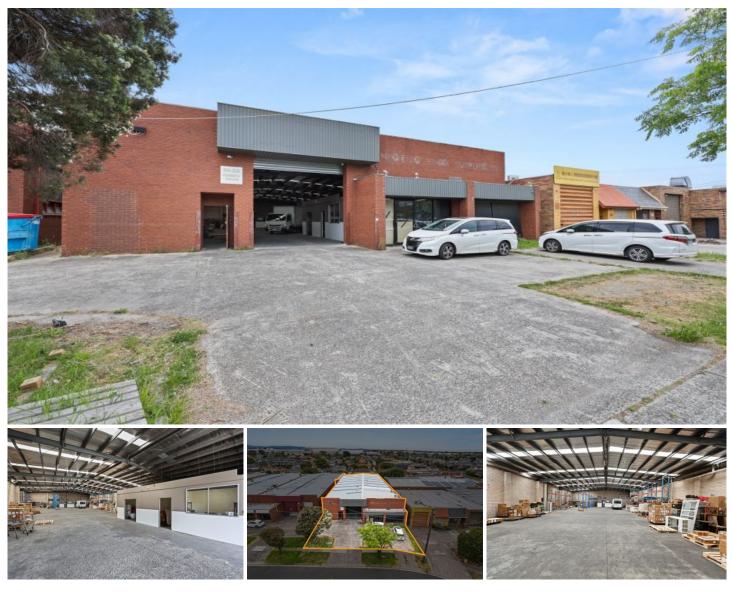

## 51-55 Bendix Drive Clayton VIC

Crabtrees Real Estate are pleased to offer 51-55 Bendix Drive, Clayton to market for Lease.

Situated in the highly sought after Clayton industrial precinct, this 880 sqm warehouse facility will suit a wide range of businesses, looking to be in an unbeatable location.

Features:

- + 880 sqm warehouse
- + Great warehouse height
- + Includes good sized offices & small showroom area of 125 sqm
- + Car parking on-site
- + Easy access for containers
- + Conveniently located close Centre & Westall Roads
- + Minutes to Clayton Railway Station