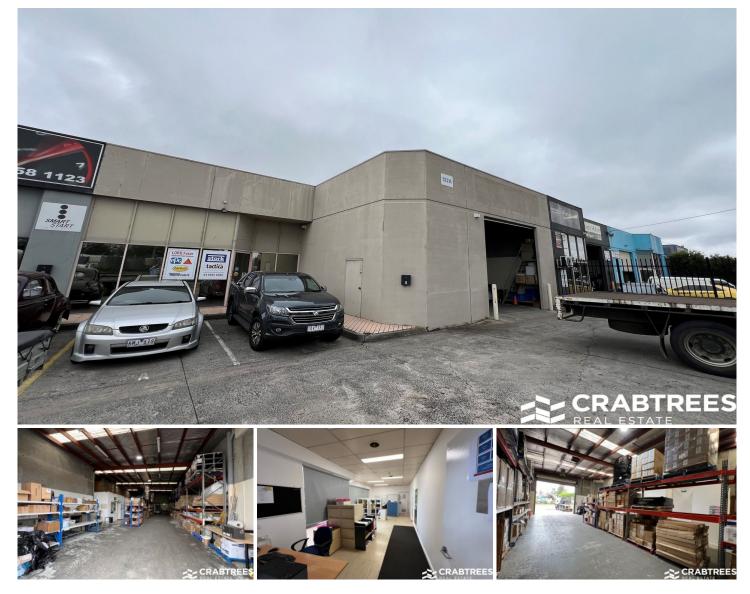

## 122a Fairbank Road Clayton South VIC

Crabtrees Real Estate are pleased to offer 122a Fairbank Road, Clayton South for Lease.

Positioned within the highly sought after Clayton South industrial precinct and situated between Clayton Road and Westall Road near the thriving Clayton Shopping Strip.

Key Features:

- + Total building area: 285 sqm
- + High clearance warehouse
- + Roller door access
- + Ground floor office
- + On-site parking

Crabtrees Real Estate is built on history, reputation and expertise.